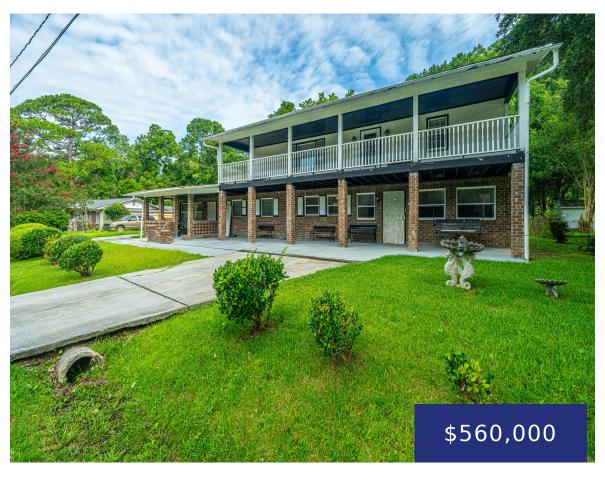

## 1520 ACACIA ST, CHARLESTON, SC 29407, USA

https://findyourcharleston.com

1520 Acacia St, Charleston, SC 29407, USA

Discover this exquisite 5-bedroom, 2.5-bath brick home nestled on a third of an acre, boasting the largest square footage in the neighborhood at 3,129 square feet. Lovingly maintained by the original owner, this residence features beautiful hardwood floors throughout. The spacious eat-in kitchen offers ample room for culinary adventures, while the formal living room provides [...]

#### **Basics**

MLS ID: 24017116 Date added: Added 5 months ago

Category: Residential Type: Single Family Detached

**Status:** Active **Bedrooms: 5** beds

Bathrooms: 2 baths Half baths: 1 half bath

Area, sq ft: 3129 sq ft Lot size, acres: 0.33 acres

Year built: 1984 Subdivision Name: Sherwood Forest

County Or Parish: Charleston MLS Area Major: 11 - West of the Ashley Inside I-526

# **Building Details**

Stories: 2 Parking Features: 2 Car Carport

Carport Spaces: 2 Covered Spaces: 2

Construction Materials: Brick, Wood Siding