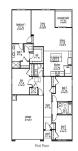

**Katie Stevens Grout** 

207 Wild Strawberry Lane, Moncks Corner, SC 29461, USA

- 4 beds
- 2 baths
- Single Family Detached
- Residential
- Active Contingent
- 1774 sq ft

#### Basics

MLS ID: 24004346 Category: Residential Status: Active Contingent Bathrooms: 2 baths Lot size, acres: 0.14 acres Subdivision Name: Carolina Groves MLS Area Major: 76 - Moncks Corner Above Oakley Rd Date added: Added 4 months ago Type: Single Family Detached Bedrooms: 4 beds Area, sq ft: 1774 sq ft Year built: 2024 County Or Parish: Berkeley

## **Building Details**

Stories: 1 Parking Features: 1 Car Garage Construction Materials: Vinyl Siding Roof: Fiberglass New Construction Yes/ No: 1 Covered Spaces: 1 Garage Spaces: 1