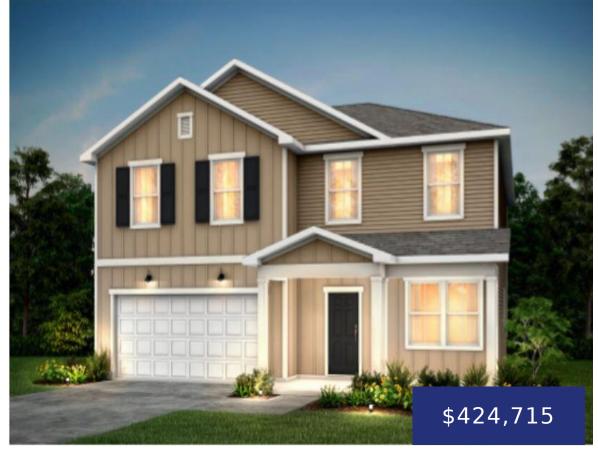

#### **157 W BRADFORD POINTE DR, SUMMERVILLE, SC** 29483, USA

https://findyourcharleston.com

The Whimbrel floor plan is our largest plan and offers endless space and storage opportunities! Offers 5 bedrooms, 5 baths, flex space and upstairs loft/multi-purpose room. This home offers a Guest Suite on the Main Level!! Walk-in closets in every bedroom and numerous closets throughout the home. Ring doorbell camera included + smart Honeywell thermostat. [...]

**Alena Goncharov** 

157 W Bradford Pointe Dr, Summerville, SC 29483, USA

- 5 beds
- 3 baths
- Single Family Detached
- Residential
- Active
- 2670 sq ft

#### Basics

MLS ID: 24017387 Category: Residential Status: Active Bathrooms: 3 baths Lot size, acres: 0.16 acres Subdivision Name: Nexton MLS Area Major: 74 - Summerville, Ladson, Berkeley Cty Date added: Added 5 months ago Type: Single Family Detached Bedrooms: 5 beds Area, sq ft: 2670 sq ft Year built: 2024 County Or Parish: Berkeley

# **Building Details**

| Stories: 2                                                             | New Construction Yes/ No: $1$ |
|------------------------------------------------------------------------|-------------------------------|
| <b>Parking Features:</b> 2 Car Garage, Attached, Garage Door<br>Opener | <b>Covered Spaces:</b> 2      |
| Construction Materials: Vinyl Siding                                   | Garage Spaces: 2              |
| Roof: Architectural, Asphalt                                           |                               |

### **Amenities & Features**

| Water Source: Public                                                                                    | <b>Patio &amp; Porch Features:</b> Patio, Front<br>Porch |
|---------------------------------------------------------------------------------------------------------|----------------------------------------------------------|
| Architectural Style: Craftsman, Traditional                                                             | Sewer: Public Sewer                                      |
| Cooling Yes/ No: 1                                                                                      | Window Features: Window Treatments - Some                |
| Cooling: Central Air                                                                                    | Attached Garage Yes/ No: 1                               |
| Interior Features: Ceiling - Smooth, High Ceilings,<br>Kitchen Island, Walk-In Closet(s), Bonus, Eat-in | Heating: Heat Pump, Natural Gas                          |