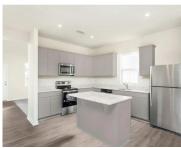

### **Amenities & Features**

| Water Source: Public                                                                                    | <b>Patio &amp; Porch Features:</b> Patio, Front<br>Porch |
|---------------------------------------------------------------------------------------------------------|----------------------------------------------------------|
| Architectural Style: Craftsman, Traditional                                                             | Sewer: Public Sewer                                      |
| Cooling Yes/ No: 1                                                                                      | Window Features: Window Treatments - Some                |
| Cooling: Central Air                                                                                    | Attached Garage Yes/ No: 1                               |
| Interior Features: Ceiling - Smooth, High Ceilings,<br>Kitchen Island, Walk-In Closet(s), Bonus, Eat-in | Heating: Heat Pump, Natural Gas                          |

## Hidden Info

Kitchen, Great, Loft, Pantry

List Office MLS Id: 1425