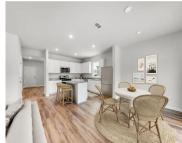

### **Amenities & Features**

| Water Source: Public                                                                                    | <b>Patio &amp; Porch Features:</b> Patio, Front<br>Porch |
|---------------------------------------------------------------------------------------------------------|----------------------------------------------------------|
| Architectural Style: Craftsman, Traditional                                                             | Sewer: Public Sewer                                      |
| Cooling Yes/ No: 1                                                                                      | Window Features: Window Treatments - Some                |
| Cooling: Central Air                                                                                    | Attached Garage Yes/ No: 1                               |
| Interior Features: Ceiling - Smooth, High Ceilings,<br>Kitchen Island, Walk-In Closet(s), Bonus, Eat-in | Heating: Heat Pump, Natural Gas                          |

## Hidden Info

Kitchen, Great, Loft, Pantry

List Office MLS Id: 1425