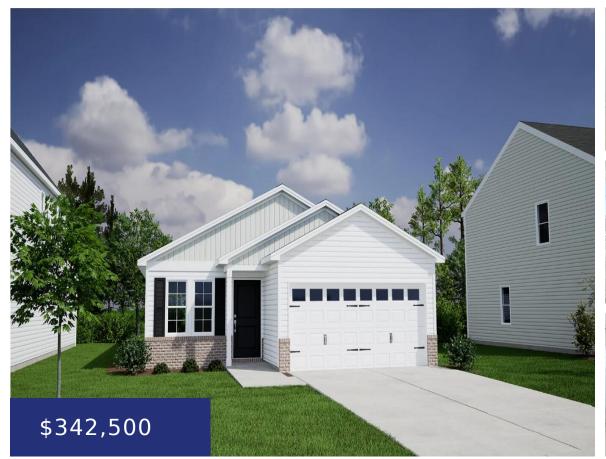

#### **311 O'LEARY DR, SUMMERVILLE, SC 29483, USA**

https://findyourcharleston.com

311 O'Leary Dr, Summerville, SC 29483, USA

Proposed BRUNSWICK Plan. This single-story home includes 3 bedrooms and 2 bathrooms. Immediately inside the entryway is a flex space that you can turn into a dining room. The kitchen connects the free space to the family room, which can include a fireplace. The primary bedroom and its walk-in closet are just off the family [...]

Julia Cunningham

- 3 beds
- 2 baths
- Single Family Detached
- Residential
- Active
- 1548 sq ft

#### Basics

MLS ID: 24012521Date added: Added 4 months agoCategory: ResidentialType: Single Family DetachedStatus: ActiveBedrooms: 3 bedsBathrooms: 2 bathsHalf baths: 0 half bathsArea, sq ft: 1548 sq ftLot size, acres: 0.14 acresYear built: 2024Subdivision Name: Six OaksCounty Or Parish: DorchesterMLS Area Major: 63 - Summerville/Ridgeville

## **Building Details**

| Stories: 1                           | Parking Features: 2 Car Garage, Attached |
|--------------------------------------|------------------------------------------|
| Entry Location: Ground Level         | Covered Spaces: 2                        |
| Construction Materials: Vinyl Siding | Garage Spaces: 2                         |
| Roof: Fiberglass                     |                                          |