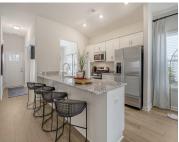

## **Amenities & Features**

Water Source: Public
Sewer: Public Sewer
Cooling: Central Air
Interior Features: Ceiling - Smooth, High Ceilings, Kitchen Island, Walk-In Closet(s), Eat-in Kitchen, Family, Pantry