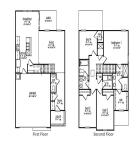

# 214 WILD STRAWBERRY LANE, MONCKS CORNER, SC 29461, USA

https://findyourcharleston.com

READY THIS SUMMER! This homesite is back-to-back with an adjacent home.JUNE CLOSING! Receive up to \$7.5k in closing cost along with incredible interest rate financing incentives when using builder preferred lender and attorney. Carolina Groves in Moncks Corner offers resort style amenities and new Energy Star efficient homes. The Edmon offers 1,821sq.ft 4 Bed, 2.5 [...]

#### Basics

| MLS ID: 24014231           | Date added: Added 3 months ago                     |
|----------------------------|----------------------------------------------------|
| Category: Residential      | Type: Single Family Detached                       |
| Status: Active             | Bedrooms: 4 beds                                   |
| Bathrooms: 2 baths         | Half baths: 1 half bath                            |
| Area, sq ft: 1821 sq ft    | Lot size, acres: 0.14 acres                        |
| Year built: 2024           | Subdivision Name: Carolina Groves                  |
| County Or Parish: Berkeley | MLS Area Major: 76 - Moncks Corner Above Oakley Rd |

### **Building Details**

| Stories: 2                           | New Construction Yes/ No: $1$ |
|--------------------------------------|-------------------------------|
| Parking Features: 2 Car Garage       | Covered Spaces: 2             |
| Construction Materials: Vinyl Siding | Garage Spaces: 2              |
| Roof: Fiberglass                     |                               |