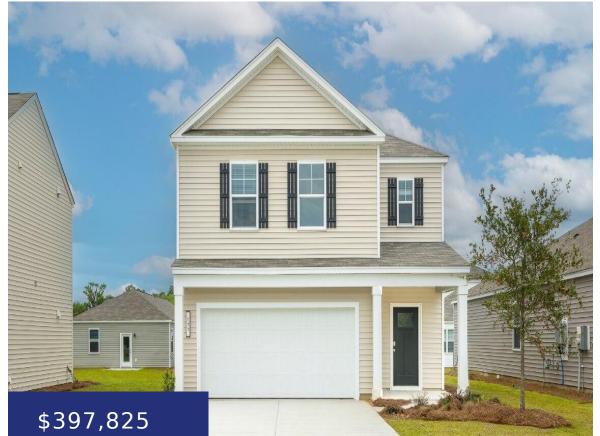

# 214 WILD STRAWBERRY LANE, MONCKS CORNER, SC 29461, USA

https://findyourcharleston.com

READY THIS SUMMER! This homesite is back-to-back with an adjacent home.JUNE CLOSING! Receive up to \$7.5k in closing cost along with incredible interest rate financing incentives when using builder preferred lender and attorney. Carolina Groves in Moncks Corner offers resort style amenities and new Energy Star efficient homes. The Edmon offers 1,821sq.ft 4 Bed, 2.5 [...]

**Katie Stevens Grout** 

214 Wild strawberry lane, Moncks Corner, SC 29461, USA

- 4 beds
- 2 baths
- Single Family Detached
- Residential
- Active
- 1821 sq ft

#### Basics

| MLS ID: 24014231           | Date added: Added 3 months ago                     |
|----------------------------|----------------------------------------------------|
| Category: Residential      | Type: Single Family Detached                       |
| Status: Active             | Bedrooms: 4 beds                                   |
| Bathrooms: 2 baths         | Half baths: 1 half bath                            |
| Area, sq ft: 1821 sq ft    | Lot size, acres: 0.14 acres                        |
| Year built: 2024           | Subdivision Name: Carolina Groves                  |
| County Or Parish: Berkeley | MLS Area Major: 76 - Moncks Corner Above Oakley Rd |

### **Building Details**

| Stories: 2                           | New Construction Yes/ No: $1$ |
|--------------------------------------|-------------------------------|
| Parking Features: 2 Car Garage       | Covered Spaces: 2             |
| Construction Materials: Vinyl Siding | Garage Spaces: 2              |
| Roof: Fiberglass                     |                               |

#### **Amenities & Features**

| Water Source: Public             | Patio & Porch Features: Patio                                                                                               |
|----------------------------------|-----------------------------------------------------------------------------------------------------------------------------|
| Architectural Style: Traditional | Sewer: Public Sewer                                                                                                         |
| Cooling Yes/ No: 1               | Window Features: Thermal Windows/Doors, ENERGY STAR Qualified Windows                                                       |
| Cooling: Central Air             | Interior Features: Ceiling - Smooth, Kitchen Island, Walk-In Closet(s), Eat-in Kitchen, Family, Living/Dining Combo, Pantry |
| Heating: Natural Gas             | Flooring: Vinyl                                                                                                             |