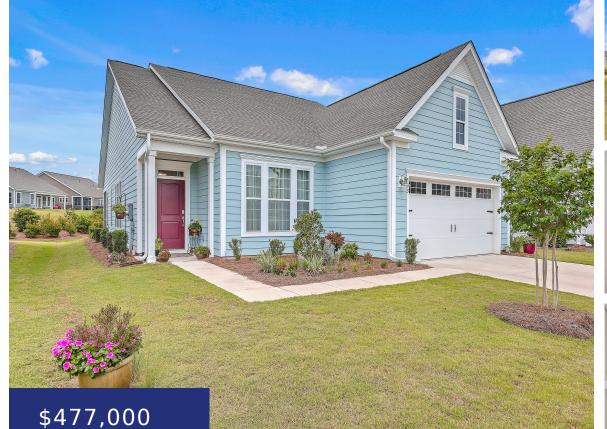

#### 104 Waxwing Dr, Summerville, SC 29483, USA

Welcome to your dream home in The Ponds, an exclusive active adult community. This stunning 2 bedroom, 2 bathroom residence offers the perfect blend of luxury, comfort, and privacy. Nestled adjacent to a common area with no rear neighbors and surrounded by 1100 acres of protected conservancy, this home provides a serene and private retreat.As [...]

**Dave Friedman** 

- 2 beds
- 2 baths
- Single Family Detached
- Residential
- Active
- 1784 sq ft

## Basics

| MLS ID: 24015094             | Date added: Added 3 months ago              |
|------------------------------|---------------------------------------------|
| Category: Residential        | Type: Single Family Detached                |
| Status: Active               | Bedrooms: 2 beds                            |
| Bathrooms: 2 baths           | Half baths: 1 half bath                     |
| Area, sq ft: 1784 sq ft      | Lot size, acres: 0.16 acres                 |
| Year built: 2022             | Subdivision Name: The Ponds                 |
| County Or Parish: Dorchester | MLS Area Major: 63 - Summerville/Ridgeville |