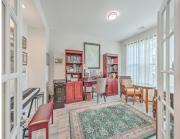

# **Amenities & Features**

| Water Source: Public       | Patio & Porch Features: Patio, Screened                                                                                                                                              |
|----------------------------|--------------------------------------------------------------------------------------------------------------------------------------------------------------------------------------|
| Architectural Style: Ranch | Sewer: Public Sewer                                                                                                                                                                  |
| Spa Features: Community    | Exterior Features: Lawn Irrigation                                                                                                                                                   |
| Cooling Yes/ No: 1         | Cooling: Central Air                                                                                                                                                                 |
| Attached Garage Yes/ No: 1 | <b>Interior Features:</b> Tray Ceiling(s), High Ceilings, Kitchen<br>Island, Walk-In Closet(s), Eat-in Kitchen, Entrance Foyer, Great,<br>Living/Dining Combo, Office, Pantry, Study |
| Heating: Natural Gas       | Flooring: Ceramic Tile                                                                                                                                                               |