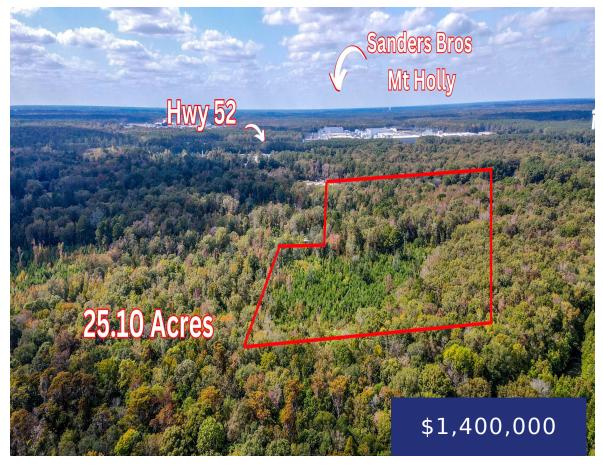

## 155 GOLDENROD LN, MONCKS CORNER, SC 29461, USA

https://findyourcharleston.com

155 Goldenrod Ln, Moncks Corner, SC 29461, USA

- \*\*\* Calling all land developers, contractors, & Builders Welcome to an extraordinary opportunity to own 25 acres of land near an area that is rapidly growing and nestled inan area suitable for residential growth. This remarkable property is a nature lover's dream and backs to MedwayPlantation. The perfect blend of seclusion and convenience, giving [...]
- Land
- Active Contingent

## **Basics**

MLS ID: 24006209 Date added: Added 7 months ago

Category: Land Status: Active Contingent

Lot size, acres: 25.1 acres Subdivision Name: 17-A From Hwy 6 To Hwy 52

County Or Parish: Berkeley MLS Area Major: 72 - G.Cr/M. Cor. Hwy 52-Oakley-Cooper River