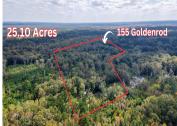

## 155 GOLDENROD LN, MONCKS CORNER, SC 29461, USA

https://findyourcharleston.com

155 Goldenrod Ln, Moncks Corner, SC 29461, USA

- \*\*\* Calling all land developers, contractors, & Builders Welcome to an extraordinary opportunity to own 25 acres of land near an area that is rapidly growing and nestled inan area suitable for residential growth. This remarkable property is a nature lover's dream and backs to MedwayPlantation. The perfect blend of seclusion and convenience, giving [...]
- Land
- Active Contingent

## **Basics**

MLS ID: 24006209 Date added: Added 7 months ago

Category: Land Status: Active Contingent

Lot size, acres: 25.1 acres Subdivision Name: 17-A From Hwy 6 To Hwy 52

County Or Parish: Berkeley MLS Area Major: 72 - G.Cr/M. Cor. Hwy 52-Oakley-Cooper River