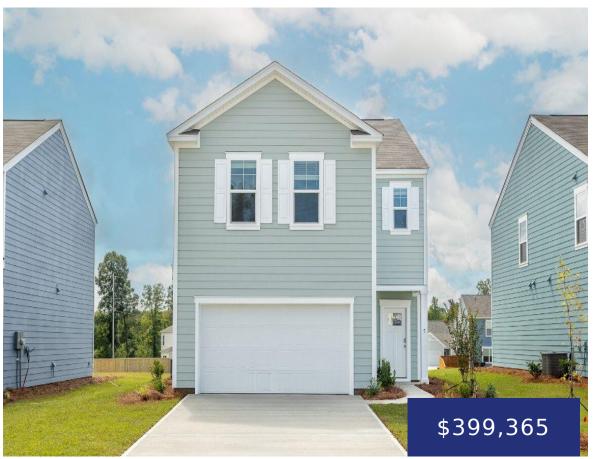

## **180 KITFIELD RD, MONCKS CORNER, SC 29461, USA**

https://findyourcharleston.com

180 Kitfield Rd, Moncks Corner, SC 29461, USA

READY THIS SUMMER! This homesite offers a wooded lot. Discover your dream home at Lakeview at Kitfield! Perfectly situated near incredible attractions Lake Moultrie, the Berkeley County Museum, and Old Santee Canal Park, you'll enjoy the best of small town living with all the conveniences of a bustling city just 30 minutes away. The ELSTON [...]

**Katie Stevens Grout** 

- 4 beds
- 2 baths
- Single Family Detached
- Residential
- Active
- 2174 sq ft

## Basics

| MLS ID: 24008872           | Date added: Added 7 months ago                     |
|----------------------------|----------------------------------------------------|
| Category: Residential      | Type: Single Family Detached                       |
| Status: Active             | Bedrooms: 4 beds                                   |
| Bathrooms: 2 baths         | Half baths: 1 half bath                            |
| Area, sq ft: 2174 sq ft    | Lot size, acres: 0.2 acres                         |
| Year built: 2024           | Subdivision Name: Lakeview at Kitfield             |
| County Or Parish: Berkeley | MLS Area Major: 76 - Moncks Corner Above Oakley Rd |

## **Building Details**

| Stories: 2                           | New Construction Yes/ No: $1$ |
|--------------------------------------|-------------------------------|
| Parking Features: 2 Car Garage       | Covered Spaces: 2             |
| Construction Materials: Cement Plank | Garage Spaces: 2              |
| Roof: Fiberglass                     |                               |

## **Amenities & Features**

| Water Source: Public             | Patio & Porch Features: Patio                                                                                               |
|----------------------------------|-----------------------------------------------------------------------------------------------------------------------------|
| Architectural Style: Traditional | Sewer: Public Sewer                                                                                                         |
| Cooling Yes/ No: 1               | Window Features: Thermal Windows/Doors                                                                                      |
| Cooling: Central Air             | Interior Features: Ceiling - Smooth, Kitchen Island, Walk-In Closet(s), Eat-in Kitchen, Family, Living/Dining Combo, Pantry |
| Heating: Electric, Forced Air    | Flooring: Vinyl                                                                                                             |