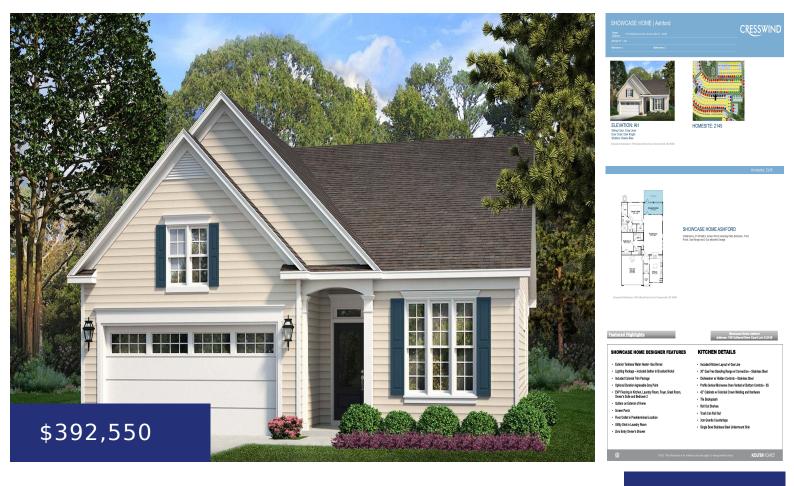

# 160 COLLARED DOVE CT, SUMMERVILLE, SC 29483, USA

https://findyourcharleston.com

160 Collared Dove Ct, Summerville, SC 29483, USA

\*New Construction Move in Ready \* This 2 Bedroom home boasts 2 Bath, screened Lanai, and a 2-Car Garage. The Kitchen in the front of the home is designed with granite countertops, tile backsplash, 42" white kitchen cabinets with double door base cabinet roll-out shelves, under-kitchen cabinet lighting, and a single bowl stainless steel under-mount [...]

**Michael Mclendon** 

- 2 beds
- 2 baths
- Single Family Detached
- Residential
- Active
- 1454 sq ft

### **Basics**

**MLS ID:** 24016964

Category: Residential

**Status:** Active

Bathrooms: 2 baths

Lot size, acres: 0.19 acres

Subdivision Name: None

MLS Area Major: 63 - Summerville/Ridgeville

Date added: Added 3 months ago

Type: Single Family Detached

Bedrooms: 2 beds

Area, sq ft: 1454 sq ft

Year built: 2024

County Or Parish: Dorchester

## **Building Details**

Parking Features: 2 Car Garage Entry Location: Ground Level

Covered Spaces: 2 Garage Spaces: 2

#### **Amenities & Features**

Water Source: Public Architectural Style: Traditional

Sewer: Public Sewer