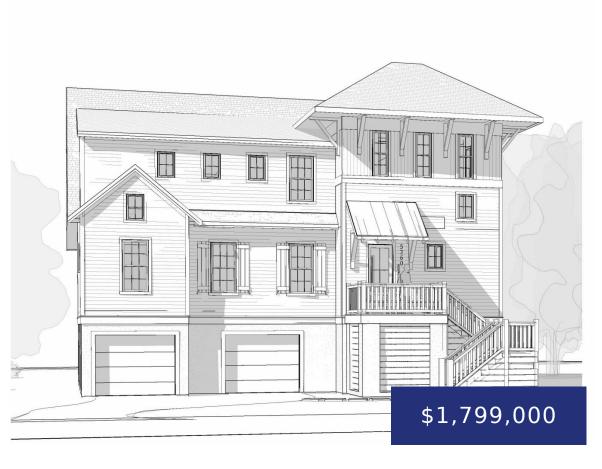

# 1532 JOHN FENWICK LN, JOHNS ISLAND, SC 29455, USA

https://findyourcharleston.com

1532 John Fenwick Ln, Johns Island, SC 29455, USA

This stunning new construction home offers a luxurious retreat inspired by the elegance of the French wine region of Alsace. From the moment you step inside, you'll be captivated by the thoughtful design and attention to detail. Featuring 4 bedrooms and 4.5 bathrooms, this home boasts a seamless blend of natural materials, including wood and marble, [...]

**Nina Freeman** 

- 4 beds
- 4 baths
- Single Family Detached
- Residential
- Active
- 3388 sq ft

#### **Basics**

MLS ID: 24009928 Date added: Added 6 months ago

Category: Residential Type: Single Family Detached

**Status:** Active **Bedrooms: 4** beds

Bathrooms: 4 baths Half baths: 1 half bath

Area, sq ft: 3388 sq ft Lot size, acres: 0.35 acres

## **Building Details**

**Covered Spaces:** 3 **Construction Materials:** Cement Plank

**Garage Spaces:** 3 **Roof:** Architectural

#### **Amenities & Features**

Water Source: Public Patio & Porch Features:

Front Porch, Screened

Architectural Style: Traditional Sewer: Public Sewer

Exterior Features: Lawn Irrigation Cooling Yes/ No: 1

Waterfront Features: Marshfront Cooling: Central Air