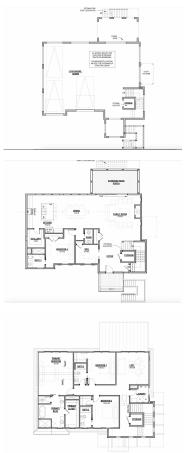

#### **Basics**

MLS ID: 24009928 Date added: Added 6 months ago

Category: Residential Type: Single Family Detached

**Status:** Active **Bedrooms: 4** beds

Bathrooms: 4 baths Half baths: 1 half bath

Area, sq ft: 3388 sq ft Lot size, acres: 0.35 acres

**Interior Features:** Ceiling - Smooth, High Ceilings, Kitchen Island, Walk-In Closet(s), Ceiling Fan(s), Family, Entrance Foyer,

Living/Dining Combo, Loft, Office, Pantry

Fireplace Features: Family Room, Gas Connection, One