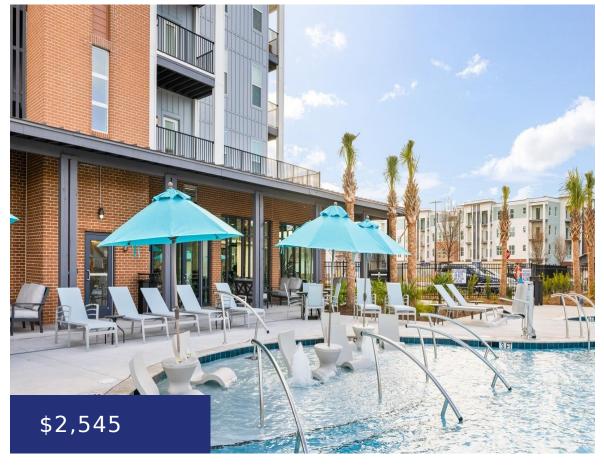

#### **Amenities & Features**

**Pool Features:** In Ground **Cooling Yes/ No:** 1

**Cooling:** Central Air **Interior Features:** Ceiling Fan(s), Walk-In Closet(s), Great,

Living/Dining Combo

**Heating:** Electric **Furnished:** Unfurnished