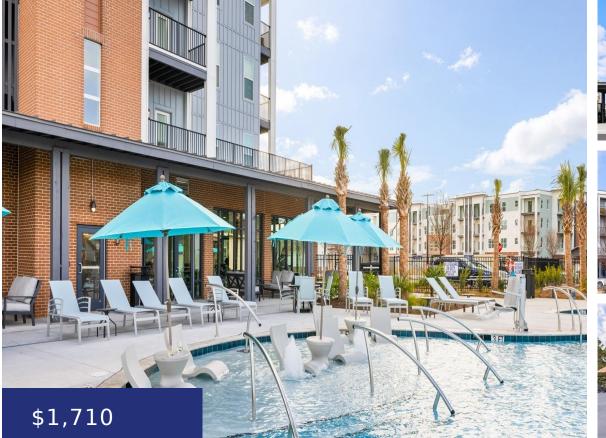

#### 1384 CLASSIC CT, MT PLEASANT, SC 29466, USA

https://findyourcharleston.com

1384 Classic Ct, Mt Pleasant, SC 29466, USA

Prices, promotions, and availability subject to change contact community beforehand. INTRODUCING Restore at Carolina Park! Restore at Carolina Park is dedicated to making your next fifty your best fifty. Designed specifically for adults age 55+ who are ready to enjoy a simpler, healthier and more fulfilling lifestyle, this community offers everything from Lowcountry-inspired cottages and [...]

## **Amenities & Features**

Pool Features: In GroundCooling Yes/ No: 1Cooling: Central AirInterior Features: Ceiling Fan(s), Walk-In Closet(s), Great,<br/>Living/Dining ComboHeating: ElectricFurnished: UnfurnishedFlooring: Ceramic Tile, Wood