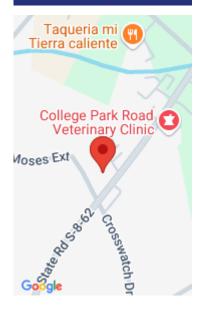

159 STATE RD S-8-62, LADSON, SC 29456, USA

https://findyourcharleston.com

159 State Rd S-8-62, Ladson, SC 29456, USA

\*\*\*\* ALMOST HALF ACRE!! \*\*\* COLLEGE PARK RD! \*\*\*\* INTERSECTION /
CORNER OF MOSES EXT. \*\*\*\* LESS THEN .4 MILE FROM I-26!! \*\*\*\* ALL
UTILITIES AT STREET!! —- AUTO SHOP ACROSS ST. LESS THEN 1 BLOCK FROM
COLLEGE PARK CENTER! BI-LO'S, GAS STATIONS, RESTUARANTS, SHOPPING,
ETC! — Currently zoned R-2 — Buyer responsible for [...]