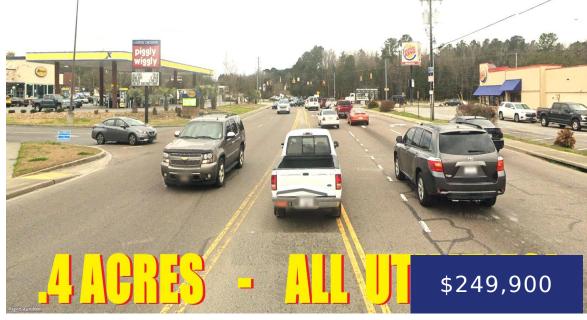

159 STATE RD S-8-62, LADSON, SC 29456, USA

https://findyourcharleston.com

159 State Rd S-8-62, Ladson, SC 29456, USA

\*\*\*\* ALMOST HALF ACRE!! \*\*\* COLLEGE PARK RD! \*\*\*\* INTERSECTION /
CORNER OF MOSES EXT. \*\*\*\* LESS THEN .4 MILE FROM I-26!! \*\*\*\* ALL
UTILITIES AT STREET!! —- AUTO SHOP ACROSS ST. LESS THEN 1 BLOCK FROM
COLLEGE PARK CENTER! BI-LO'S, GAS STATIONS, RESTUARANTS, SHOPPING,
ETC! — Currently zoned R-2 — Buyer responsible for [...]

## **Basics**

MLS ID: 23016303 Date added: Added 6 months ago

Category: Land Status: Active

Lot size, acres: 0.4 acres Subdivision Name: None

County Or Parish: Berkeley MLS Area Major: 74 - Summerville, Ladson, Berkeley Cty