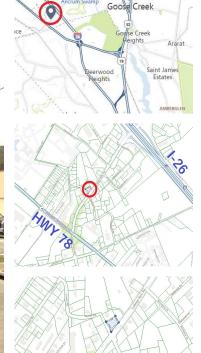

159 STATE RD S-8-62, LADSON, SC 29456, USA

https://findyourcharleston.com

159 State Rd S-8-62, Ladson, SC 29456, USA

\*\*\*\* ALMOST HALF ACRE!! \*\*\* COLLEGE PARK RD! \*\*\*\* INTERSECTION /
CORNER OF MOSES EXT. \*\*\*\* LESS THEN .4 MILE FROM I-26!! \*\*\*\* ALL
UTILITIES AT STREET!! —- AUTO SHOP ACROSS ST. LESS THEN 1 BLOCK FROM
COLLEGE PARK CENTER! BI-LO'S, GAS STATIONS, RESTUARANTS, SHOPPING,
ETC! — Currently zoned R-2 — Buyer responsible for [...]