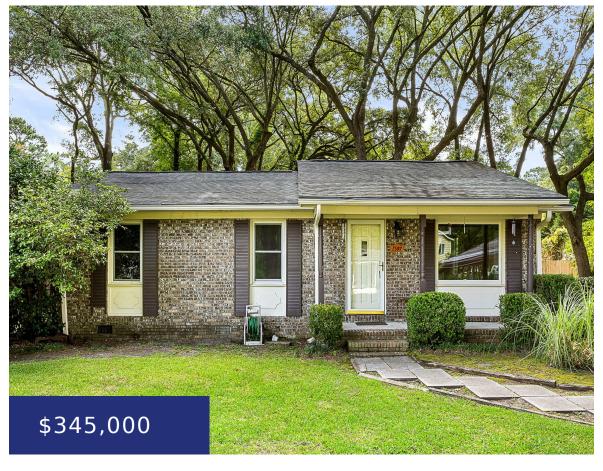

# 1597 ST JOHNS DR, JOHNS ISLAND, SC 29455, USA

https://findyourcharleston.com

1597 St Johns Dr, Johns Island, SC 29455, USA

White squirrels as your neighbors – oh yes! Point Park Estates is one of the cutest established neighborhoods on Johns Island — filled with mature trees, white squirrels, and even views of Church Creek. It truly is a hidden gem. The brick ranch-style home is on .29 acres and the yard is absolutely amazing – [...]

#### **Basics**

MLS ID: 24018996 Date added: Added 2 months ago

Category: Residential Type: Single Family Detached

Status: Active Bedrooms: 3 beds

Bathrooms: 2 baths Half baths: 0 half baths

Area, sq ft: 1240 sq ft Lot size, acres: 0.29 acres

Year built: 1972 Subdivision Name: Point Park Estates

County Or Parish: Charleston MLS Area Major: 23 - Johns Island