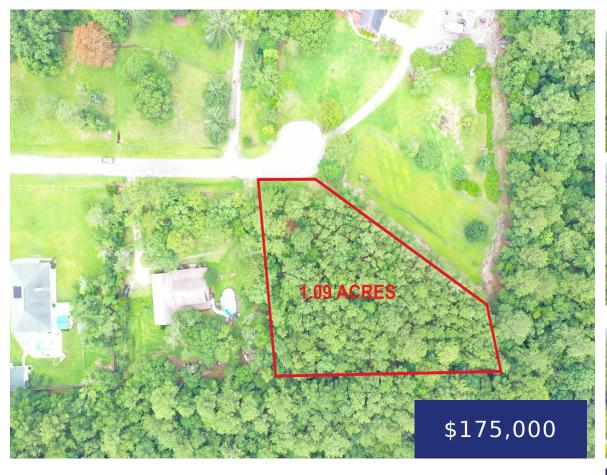

## 160 BROWNING LN, SUMMERVILLE, SC 29486, USA

https://findyourcharleston.com

160 Browning Ln, Summerville, SC 29486, USA

Nestled in a serene and picturesque setting this expansive plat of land offers the perfect canvas to building you custom home. Situated in a highly sought - after neighborhood, this land offers a blend of rural charm and modern convenience. The property is zoned for residential use allowing for a wide range of custom home designs. [...]

## **Basics**

MLS ID: 24018094 Date added: Added 5 months ago

Category: Land Status: Active

Lot size, acres: 1.09 acres Subdivision Name: Browning Estates

County Or Parish: Berkeley MLS Area Major: 74 - Summerville, Ladson, Berkeley Cty