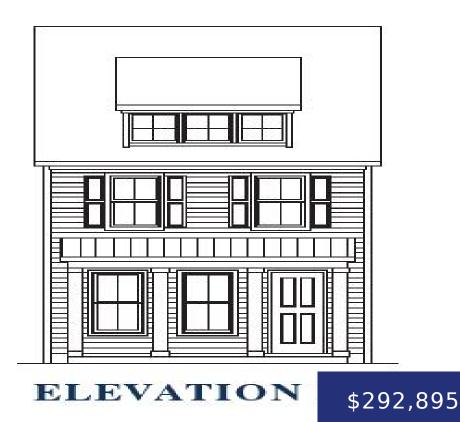

## 231 COUNTY RD S-18-449, SUMMERVILLE, SC 29483, **USA**

https://findyourcharleston.com

231 County Rd S-18-449, Summerville, SC 29483, USA

FOR COMP PURPOSES ONLY.

- 3 beds
- 2 baths
- Single Family Attached
- Residential
- Pending
- 1558 sq ft

#### **Basics**

MLS ID: 24009271 Date added: Added 6 months ago

Category: Residential Type: Single Family Attached

Status: Pending Bedrooms: 3 beds

**Bathrooms: 2** baths **Half baths: 1** half bath

Area, sq ft: 1558 sq ft Lot size, acres: 0.06 acres

Year built: 2024 Subdivision Name: Sweetgrass Station

**County Or Parish:** Dorchester **MLS Area Major:** 63 - Summerville/Ridgeville

# **Building Details**

Stories: 2 New Construction Yes/ No: 1

Parking Features: 1 Car Garage, Attached, Garage Door Covered Spaces: 1

Opener

Construction Materials: Cement Plank Garage Spaces: 1

**Roof:** Architectural