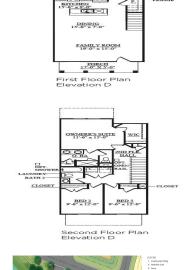

#### **Basics**

MLS ID: 24009271 Date added: Added 6 months ago

Category: Residential Type: Single Family Attached

Status: Pending Bedrooms: 3 beds

**Bathrooms: 2** baths **Half baths: 1** half bath

Area, sq ft: 1558 sq ft Lot size, acres: 0.06 acres

Year built: 2024 Subdivision Name: Sweetgrass Station

**County Or Parish:** Dorchester **MLS Area Major:** 63 - Summerville/Ridgeville

# **Building Details**

Stories: 2 New Construction Yes/ No: 1

Parking Features: 1 Car Garage, Attached, Garage Door Covered Spaces: 1

Opener

Construction Materials: Cement Plank Garage Spaces: 1

**Roof:** Architectural

### **Amenities & Features**

Water Source: Public Patio & Porch Features: Patio,

Front Porch

Sewer: Public Sewer Cooling Yes/ No: 1

Cooling: Central Air Attached Garage Yes/ No: 1

Interior Features: Ceiling - Smooth, High Ceilings, Kitchen Island, Walk-In Closet(s), Family, Living/Dining