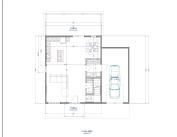

Area, sq ft: 2125 sq ft

Lot size, acres: 0.36 acres

Year built: 2024

Subdivision Name: Pimlico

County Or Parish: Berkeley MLS Area Major: 72 - G.Cr/M. Cor. Hwy 52-Oakley-Cooper River

# **Building Details**

Stories: 2 New Construction Yes/ No: 1

Parking Features: 1 Car Garage Covered Spaces: 1

Construction Materials: See Remarks Garage Spaces: 1

**Roof:** Architectural