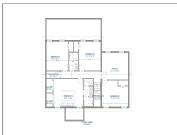

#### **Basics**

MLS ID: 24012965 Date added: Added 6 months ago

**Category:** Residential **Type:** Single Family Detached

**Status:** Active **Bedrooms: 4** beds

**Bathrooms: 2** baths **Half baths: 1** half bath

Area, sq ft: 2125 sq ft

Lot size, acres: 0.36 acres

Year built: 2024

Subdivision Name: Pimlico

County Or Parish: Berkeley MLS Area Major: 72 - G.Cr/M. Cor. Hwy 52-Oakley-Cooper River