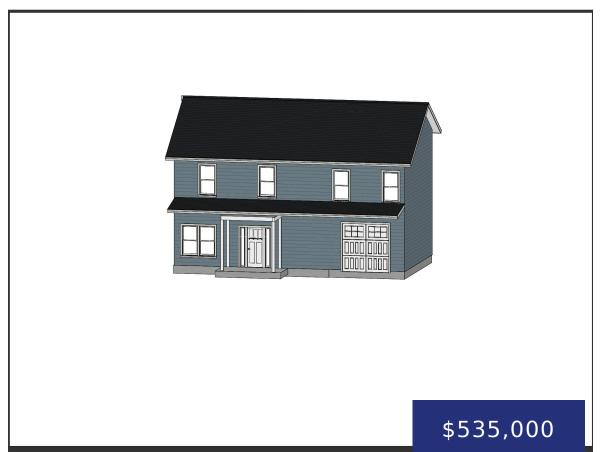

### 1613 SUFFOLK DR, MONCKS CORNER, SC 29461, USA

https://findyourcharleston.com

Welcome to 1613 Suffolk Drive, Moncks Corner, SC 29461–an exquisite new construction home by Kingwood Homes, set to be completed by Fall 2024. This beautifully designed two-story residence offers 2,125 square feet of living space on a spacious .36-acre lot. Featuring four bedrooms and a one-car garage, the home boasts a charming back porch perfect [...]

# **Building Details**

Stories: 2 New Construction Yes/ No: 1

Parking Features: 1 Car Garage Covered Spaces: 1

Construction Materials: See Remarks Garage Spaces: 1

**Roof:** Architectural

## **Amenities & Features**

Water Source: Public Patio & Porch Features: Patio, Covered

Architectural Style: Traditional Sewer: Public Sewer

Cooling Yes/ No: 1 Cooling: Central Air

Interior Features: Eat-in Kitchen, Family, Great Flooring: Other