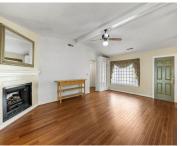

### **Amenities & Features**

Water Source: Public Patio & Porch Features: Covered, Front Porch

**Architectural Style:** Ranch **Sewer:** Public Sewer

Cathedral/Vaulted, Ceiling - Smooth, High Ceilings, Wet

Bar, Ceiling Fan(s), Eat-in Kitchen, Family, Sun

**Flooring:** Ceramic Tile, Wood **Fireplace Features:** Other (Use Remarks)

Fencing: Privacy, Fence - Wooden

Enclosed