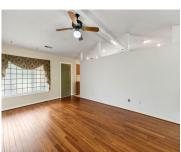

### **Amenities & Features**

Water Source: Public Patio & Porch Features: Covered, Front Porch

**Architectural Style:** Ranch **Sewer:** Public Sewer

Cathedral/Vaulted, Ceiling - Smooth, High Ceilings, Wet

Bar, Ceiling Fan(s), Eat-in Kitchen, Family, Sun

**Flooring:** Ceramic Tile, Wood **Fireplace Features:** Other (Use Remarks)

Fencing: Privacy, Fence - Wooden

Enclosed