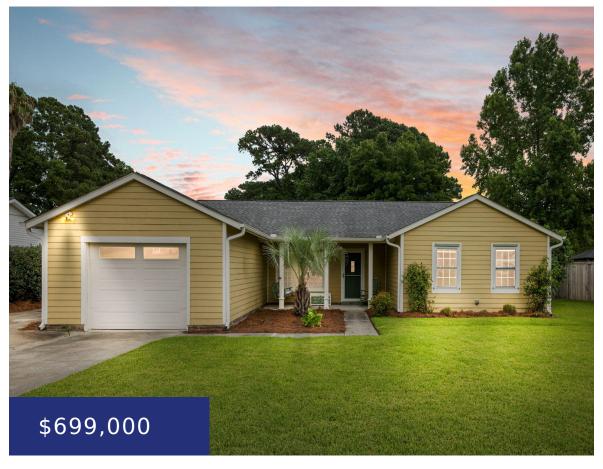

### 1614 LAUDA DR, MT PLEASANT, SC 29464, USA

https://findyourcharleston.com

1614 Lauda Dr, Mt Pleasant, SC 29464, USA

Very charming 3 bedroom, 2 bath ranch home, centrally located in Mt Pleasant. Quiet neighborhood within walking or biking distance of Indigo Square and Towne Centre and their many shops and restaurants. This is a ground-level, single-story home with just one step required for entry. From the front porch, enter the home into a small [...]

**Andrea Rogers** 

- 3 beds
- 2 baths
- Single Family Detached
- Residential
- Active
- 2120 sq ft

#### **Basics**

MLS ID: 24017944 Date added: Added 2 months ago

Category: Residential Type: Single Family Detached

**Status:** Active **Bedrooms: 3** beds

Bathrooms: 2 baths Half baths: 0 half baths

Area, sq ft: 2120 sq ft Lot size, acres: 0.24 acres

**Year built: 1980 Subdivision Name:** Wando East

County Or Parish: Charleston MLS Area Major: 42 - Mt Pleasant S of IOP Connector

## **Building Details**

Stories: 1 Parking Features: 1 Car Garage, Attached

Entry Location: Ground Level Covered Spaces: 1
Construction Materials: Cement Plank Garage Spaces: 1

Roof: Architectural

### **Amenities & Features**

Water Source: Public Patio & Porch Features: Covered, Front Porch

**Architectural Style:** Ranch **Sewer:** Public Sewer

Cathedral/Vaulted, Ceiling - Smooth, High Ceilings, Wet