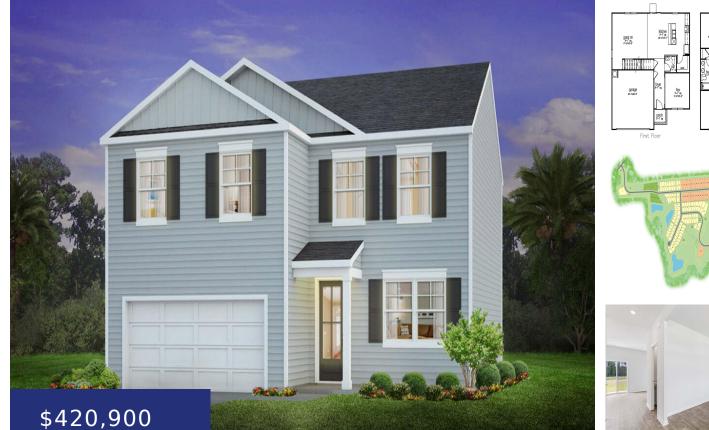

#### 174 Kitfield Rd, Moncks Corner, SC 29461, USA

READY THIS SUMMER! This homesite offers a wooded lot. Discover your dream home at Lakeview at Kitfield! Perfectly situated near incredible attractions Lake Moultrie, the Berkeley County Museum, and Old Santee Canal Park, you'll enjoy the best of small town living with all the conveniences of a bustling city just 30 minutes away. The GALEN [...]

**Katie Stevens Grout** 

- 2 baths
- Single Family
- Detached
- Residential
- Active
- 2340 sq ft

## Basics

| MLS ID: 24012064           | Date added: Added 4 months ago                     |
|----------------------------|----------------------------------------------------|
| Category: Residential      | Type: Single Family Detached                       |
| Status: Active             | Bedrooms: 4 beds                                   |
| Bathrooms: 2 baths         | Half baths: 1 half bath                            |
| Area, sq ft: 2340 sq ft    | Lot size, acres: 0.28 acres                        |
| Year built: 2024           | Subdivision Name: Lakeview at Kitfield             |
| County Or Parish: Berkeley | MLS Area Major: 76 - Moncks Corner Above Oakley Rd |

# **Building Details**

| Stories: 2                           | New Construction Yes/ No: $1$ |
|--------------------------------------|-------------------------------|
| Parking Features: 2 Car Garage       | Covered Spaces: 2             |
| Construction Materials: Cement Plank | Garage Spaces: 2              |
| Roof: Fiberglass                     |                               |

# **Amenities & Features**

| Water Source: Public             | Patio & Porch Features: Patio                                                                                                      |
|----------------------------------|------------------------------------------------------------------------------------------------------------------------------------|
| Architectural Style: Traditional | Sewer: Public Sewer                                                                                                                |
| Cooling Yes/ No: 1               | Window Features: Thermal Windows/Doors                                                                                             |
| Cooling: Central Air             | <b>Interior Features:</b> Ceiling - Smooth, Kitchen Island, Walk-In Closet(s), Eat-in Kitchen, Family, Living/Dining Combo, Pantry |
| Heating: Electric, Forced Air    | Flooring: Vinyl                                                                                                                    |