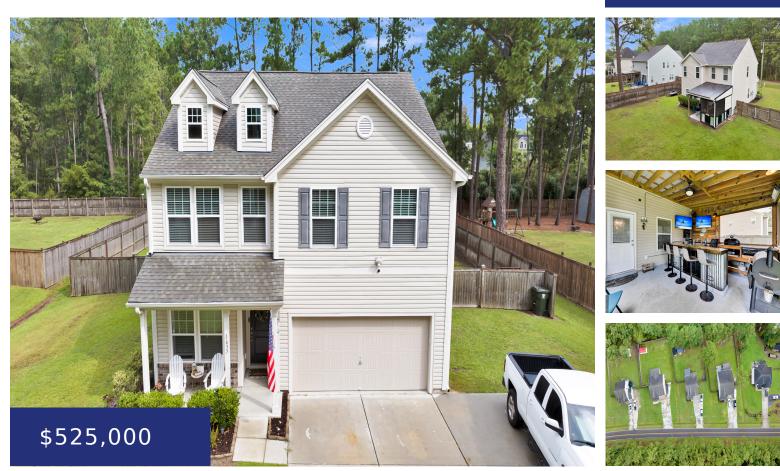

# 1637 STATE RD S-8-260, MONCKS CORNER, SC 29461, USA

https://findyourcharleston.com

Welcome Home to Pimlico Plantation. Where Summer is still kicking! This charming 3-bedroom 2.5 bath home is perfect for entertaining and family gatherings. The kitchen is a chef's dream bosting stainless-steel appliances, butler's pantry, and plenty of storage space. Outside, enjoy the tranquility of the covered kitchen and bar area, oversized yard and privacy fence. [...]

**Arlene Hiott** 

• 3 beds

1637 State Rd

USA

S-8-260, Moncks Corner, SC 29461,

- 2 baths
- Single Family Detached
- Residential
- Active
- 2501 sq ft

### Basics

| MLS ID: 24017913           | Date added: Added 2 months ago                               |
|----------------------------|--------------------------------------------------------------|
| Category: Residential      | Type: Single Family Detached                                 |
| Status: Active             | Bedrooms: 3 beds                                             |
| Bathrooms: 2 baths         | Half baths: 1 half bath                                      |
| Area, sq ft: 2501 sq ft    | Lot size, acres: 0.43 acres                                  |
| Year built: 2017           | Subdivision Name: Pimlico                                    |
| County Or Parish: Berkeley | MLS Area Major: 72 - G.Cr/M. Cor. Hwy 52-Oakley-Cooper River |

## **Building Details**

| Stories: 2                           | Parking Features: 2 Car Carport, Garage Door Opener |
|--------------------------------------|-----------------------------------------------------|
| Carport Spaces: 2                    | Covered Spaces: 2                                   |
| Construction Materials: Vinyl Siding | Roof: Architectural                                 |

## **Amenities & Features**

| Water Source: Public                                | Patio & Porch Features: Covered, Front Porch                                                                                      |
|-----------------------------------------------------|-----------------------------------------------------------------------------------------------------------------------------------|
| Architectural Style: Traditional                    | Sewer: Public Sewer                                                                                                               |
| Cooling Yes/ No: 1                                  | Window Features: Thermal Windows/Doors, ENERGY STAR Qualified Windows                                                             |
| Cooling: Central Air                                | <b>Interior Features:</b> Ceiling - Smooth, High Ceilings,<br>Kitchen Island, Walk-In Closet(s), Bonus, Great, Separate<br>Dining |
| Heating: Electric                                   | Flooring: Laminate, Vinyl                                                                                                         |
| <b>Fencing:</b> Privacy, Fence - Wooden<br>Enclosed |                                                                                                                                   |