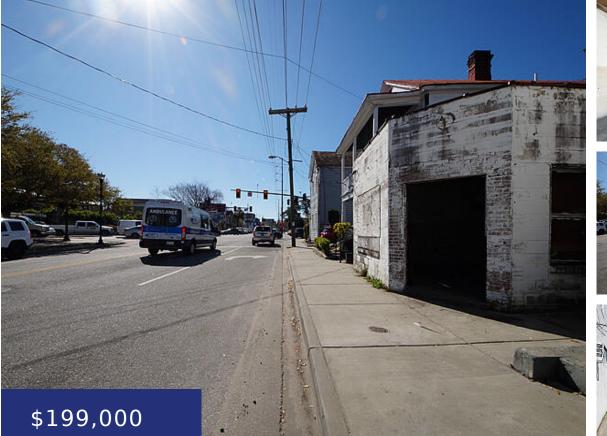

#### **163 PRESIDENT ST, CHARLESTON, SC 29403, USA**

https://findyourcharleston.com

163 President St, Charleston, SC 29403, USA

Rare neighborhood commercial building available and priced to sell. This 850sft commercial building is block construction with a wood frame roof. Perfect walking distance to MUSC, shops, and restaurants. Proximate to the new WestEdge development corridor, a joint venture between MUSC and the City of Charleston, bringing hundreds of residents and significant commercial development, all [...]

# **Building Details**

Stories: 1 Construction Materials: Block/Masonry Entry Location: Ground Level Roof: Metal