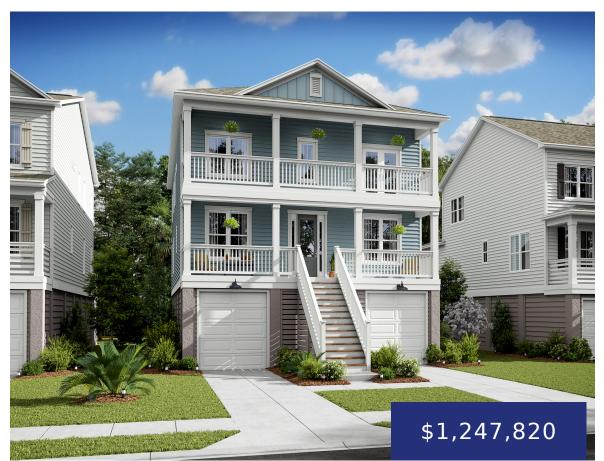

### 1624 FARMERS WY, MT PLEASANT, SC 29466, USA

https://findyourcharleston.com

Welcome to Liberty Hill Farm, where a remarkable home and amenities combine to create a truly exceptional living experience in the heart of Mount Pleasant. This homesite is located on the pond with available options to select in the design center. The Wando model is a 4-bedroom, 3.5-bathroom home that seamlessly blends work and play, [...]

**Jacqueline Bonnett** 

- 4 beds
- 3 baths
- Single Family Detached
- Residential
- Pending
- 3481 sq ft

#### **Basics**

MLS ID: 24016970 Date added: Added 5 months ago

Category: Residential Type: Single Family Detached

**Status:** Pending **Bedrooms: 4** beds

**Bathrooms: 3** baths **Half baths: 1** half bath

Area, sq ft: 3481 sq ft Lot size, acres: 0.15 acres

Year built: 2023 Subdivision Name: Liberty Hill Farm

County Or Parish: Charleston MLS Area Major: 41 - Mt Pleasant N of IOP Connector

## **Building Details**

Stories: 2 Parking Features: 3 Car Garage, Attached,

Garage Door Opener

Covered Spaces: 3 Construction Materials: Cement Plank

Accessibility Features: Handicapped Garage Spaces: 3

Equipped

### **Amenities & Features**

**Water Source:** Public **Patio & Porch Features:** Deck, Front Porch, Porch - Full Front, Screened

Architectural Style: Colonial Sewer: Public Sewer

Exterior Features: Lawn Irrigation Cooling Yes/ No: 1