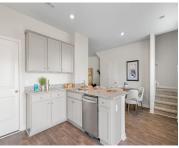

## **Amenities & Features**

| Water Source: Public | Architectural Style: Traditional |
|----------------------|----------------------------------|
| Sewer: Public Sewer  | Interior Features: High Ceilings |