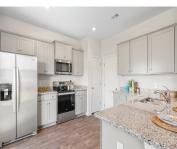

## **Amenities & Features**

| Water Source: Public | Architectural Style: Traditional |
|----------------------|----------------------------------|
| Sewer: Public Sewer  | Interior Features: High Ceilings |