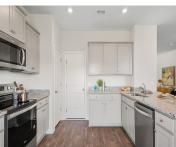

## **Amenities & Features**

| Water Source: Public | Architectural Style: Traditional |
|----------------------|----------------------------------|
| Sewer: Public Sewer  | Interior Features: High Ceilings |