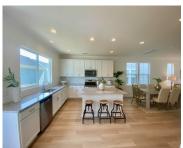

## **Amenities & Features**

Water Source: Public Patio & Porch Features: Patio, Front Porch

**Sewer:** Public Sewer **Cooling Yes/ No:** 1

Cooling: Central Air Interior Features: Ceiling - Smooth, High Ceilings, Kitchen Island, Eat-

in Kitchen, Great, Living/Dining Combo

**Heating:** Natural Gas **Flooring:** Ceramic Tile