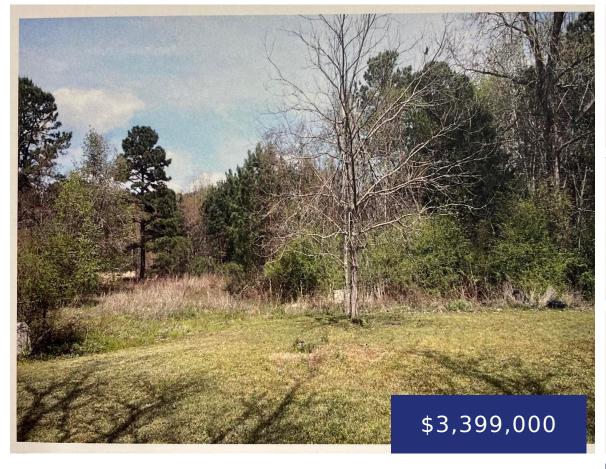

## 1690 SC-41, MT PLEASANT, SC 29466, USA

https://findyourcharleston.com

1690 SC-41, Mt Pleasant, SC 29466, USA

In the heart of Mt Pleasant Phillips Community, minutes away from all local attractions, these parcels are the perfect area for builder-developers!Directly across the street from new construction development Phillips Creek community.Great Potential! Offer quickly, this land wont last.Special Mgmt District Zoning S3.Homes on property considered teardowns.

## **Basics**

MLS ID: 23002274 Date added: Added 5 months ago

Category: Land Status: Active

Lot size, acres: 5.9 acres Subdivision Name: Phillips

County Or Parish: Charleston MLS Area Major: 41 - Mt Pleasant N of IOP Connector