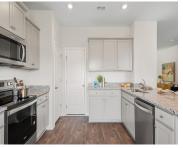

## **Amenities & Features**

Water Source: Public Architectural Style: Traditional Sewer: Public Sewer Interior Features: High Ceilings