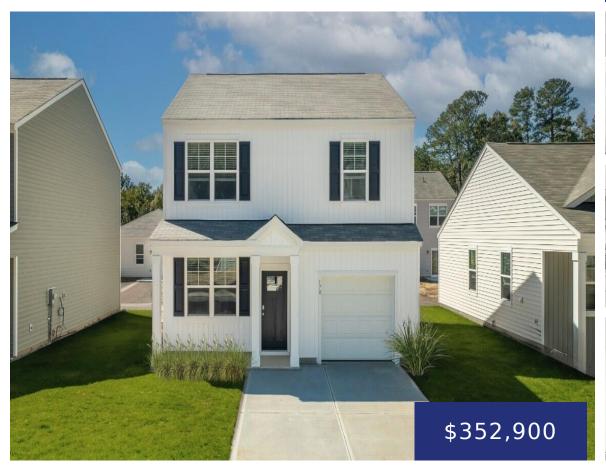

**Katie Stevens Grout** 

- 3 beds
- 2 baths
- Single Family Detached
- Residential
- Active
- 1518 sq ft

### **Basics**

MLS ID: 24013328 Date added: Added 7 months ago

Category: Residential Type: Single Family Detached

Status: Active Bedrooms: 3 beds

**Bathrooms: 2** baths **Half baths: 1** half bath

Area, sq ft: 1518 sq ft Lot size, acres: 0.09 acres

Year built: 2024 Subdivision Name: Back River Bend

County Or Parish: Berkeley MLS Area Major: 72 - G.Cr/M. Cor. Hwy 52-Oakley-Cooper River

# **Building Details**

Stories: 2 New Construction Yes/ No: 1

Parking Features: 1 Car Garage Entry Location: Ground Level

Covered Spaces: 1 Garage Spaces: 1