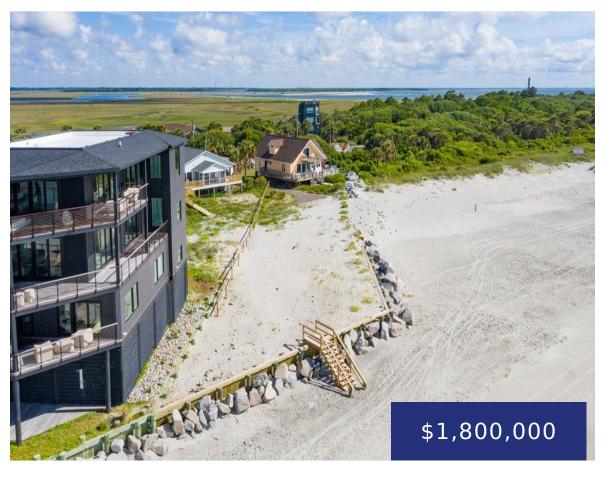

## 6 SUMMER PL, FOLLY BEACH, SC 29439, USA

https://findyourcharleston.com

6 Summer Pl, Folly Beach, SC 29439, USA

- Land
- Active

BUILDABLE OCEAN FRONT LOT adjacent to the Lighthouse Inlet Preserve! This terrific location not only provides unobstructed panoramic views of the ATLANTIC OCEAN and the Maritime Forest of the Preserve, but is also a short walking distance to view the Morris Island Lighthouse at the end of the island. This is truly the Last vacant [...]