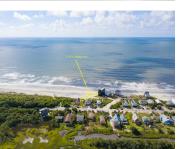

## 6 SUMMER PL, FOLLY BEACH, SC 29439, USA

https://findyourcharleston.com

6 Summer Pl, Folly Beach, SC 29439, USA

- Land
- Active

BUILDABLE OCEAN FRONT LOT adjacent to the Lighthouse Inlet Preserve! This terrific location not only provides unobstructed panoramic views of the ATLANTIC OCEAN and the Maritime Forest of the Preserve, but is also a short walking distance to view the Morris Island Lighthouse at the end of the island. This is truly the Last vacant [...]