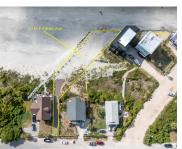

## 6 SUMMER PL, FOLLY BEACH, SC 29439, USA

https://findyourcharleston.com

6 Summer Pl, Folly Beach, SC 29439, USA

- Land
- Active

BUILDABLE OCEAN FRONT LOT adjacent to the Lighthouse Inlet Preserve! This terrific location not only provides unobstructed panoramic views of the ATLANTIC OCEAN and the Maritime Forest of the Preserve, but is also a short walking distance to view the Morris Island Lighthouse at the end of the island. This is truly the Last vacant [...]

## **Basics**

MLS ID: 24015369 Date added: Added 6 months ago

Category: Land Status: Active

Lot size, acres: 0.24 acres Subdivision Name: Folly Beach

County Or Parish: Charleston MLS Area Major: 22 - Folly Beach to Battery Island