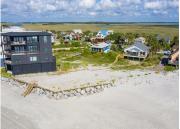

## 6 SUMMER PL, FOLLY BEACH, SC 29439, USA

https://findyourcharleston.com

6 Summer Pl, Folly Beach, SC 29439, USA

- Land
- Active

BUILDABLE OCEAN FRONT LOT adjacent to the Lighthouse Inlet Preserve! This terrific location not only provides unobstructed panoramic views of the ATLANTIC OCEAN and the Maritime Forest of the Preserve, but is also a short walking distance to view the Morris Island Lighthouse at the end of the island. This is truly the Last vacant [...]