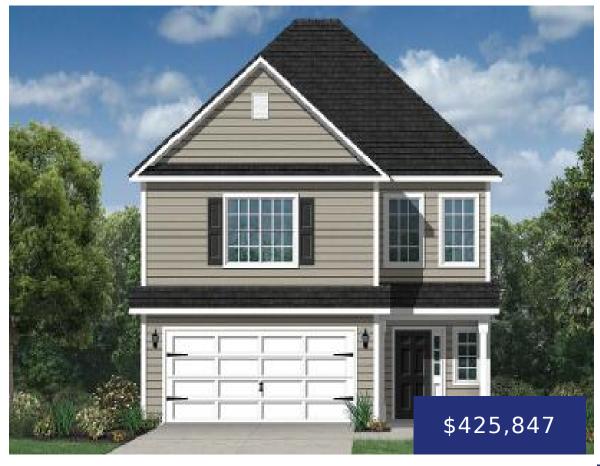

# 204 BRISTOW DR, SUMMERVILLE, SC 29483, USA

https://findyourcharleston.com

FOR COMP PURPOSES ONLY.

**Mariah Ola** 

- 4 beds
- 3 baths
- Single Family Detached
- Residential
- Pending
- 2474 sq ft

#### **Basics**

MLS ID: 24013089 Date added: Added 6 months ago

Category: Residential Type: Single Family Detached

Status: Pending Bedrooms: 4 beds

**Bathrooms: 3** baths **Half baths: 1** half bath

Area, sq ft: 2474 sq ft Lot size, acres: 0.14 acres

Year built: 2024 Subdivision Name: Sweetgrass Station

**County Or Parish:** Dorchester **MLS Area Major:** 63 - Summerville/Ridgeville

## **Building Details**

Stories: 2 New Construction Yes/ No: 1

Parking Features: 2 Car Garage Covered Spaces: 2

Construction Materials: Cement Plank Garage Spaces: 2

Roof: Architectural

#### **Amenities & Features**

Water Source: Public Patio & Porch Features: Screened

**Heating:** Forced Air, Heat Pump

Architectural Style: Traditional

Exterior Features: Stoop

Sewer: Public Sewer

Cooling Yes/ No: 1

Waterfront Features: Pond Cooling: Central Air

**Interior Features:** Tray Ceiling(s), High Ceilings, Walk-In

Closet(s), Family, Loft, Pantry

Flooring: Laminate