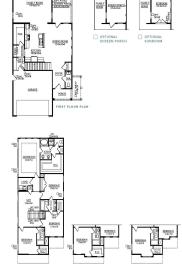

#### **Basics**

MLS ID: 24013089 Date added: Added 6 months ago

Category: Residential Type: Single Family Detached

Status: Pending Bedrooms: 4 beds

**Bathrooms: 3** baths **Half baths: 1** half bath

Area, sq ft: 2474 sq ft Lot size, acres: 0.14 acres

## **Building Details**

Stories: 2 New Construction Yes/ No: 1

Parking Features: 2 Car Garage Covered Spaces: 2

Construction Materials: Cement Plank Garage Spaces: 2

Roof: Architectural

Waterfront Features: Pond Cooling: Central Air

**Interior Features:** Tray Ceiling(s), High Ceilings, Walk-In

Closet(s), Family, Loft, Pantry

Flooring: Laminate