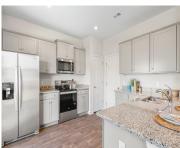

# **Amenities & Features**

| Water Source: Public | Architectural Style: Traditional |
|----------------------|----------------------------------|
| Sewer: Public Sewer  | Interior Features: High Ceilings |