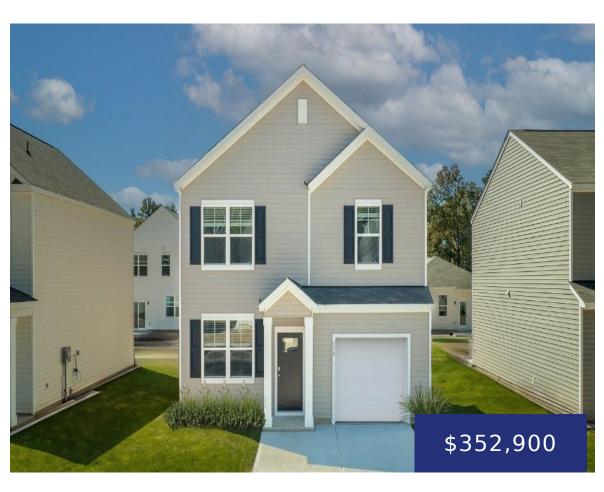

#### **316 RIVERSIDE CIR, GOOSE CREEK, SC 29445, USA**

https://findyourcharleston.com

Welcome to Back River Bend! Discover the charm and serenity of Goose Creek, South Carolina, with our newest community, Back River Bend. Nestled along the scenic banks of the tranquil Back River, this thoughtfully designed neighborhood offers a harmonious blend of modern living and natural beauty. At Back River Bend, you'll find a variety of [...]

**Katie Stevens Grout** 

316 Riverside Cir, Goose Creek, SC 29445, USA

- 3 beds 2 baths
- Single Family
- Detached
- Residential
- Active
- 1518 sq ft

#### Basics

| MLS ID: 24013330           | Date added: Added 7 months ago                               |
|----------------------------|--------------------------------------------------------------|
| Category: Residential      | Type: Single Family Detached                                 |
| Status: Active             | Bedrooms: 3 beds                                             |
| Bathrooms: 2 baths         | Half baths: 1 half bath                                      |
| Area, sq ft: 1518 sq ft    | Lot size, acres: 0.09 acres                                  |
| Year built: 2024           | Subdivision Name: Back River Bend                            |
| County Or Parish: Berkeley | MLS Area Major: 72 - G.Cr/M. Cor. Hwy 52-Oakley-Cooper River |

## **Building Details**

| Stories: 2                     | New Construction Yes/ No: $1$ |
|--------------------------------|-------------------------------|
| Parking Features: 1 Car Garage | Entry Location: Ground Level  |
| Covered Spaces: 1              | Garage Spaces: 1              |

# **Amenities & Features**

| Water Source: Public | Architectural Style: Traditional |
|----------------------|----------------------------------|
| Sewer: Public Sewer  | Interior Features: High Ceilings |