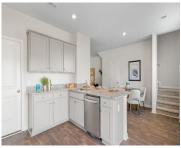

# **Amenities & Features**

| Water Source: Public | Architectural Style: Traditional |
|----------------------|----------------------------------|
| Sewer: Public Sewer  | Interior Features: High Ceilings |