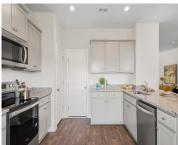

# **Amenities & Features**

| Water Source: Public | Architectural Style: Traditional |
|----------------------|----------------------------------|
| Sewer: Public Sewer  | Interior Features: High Ceilings |