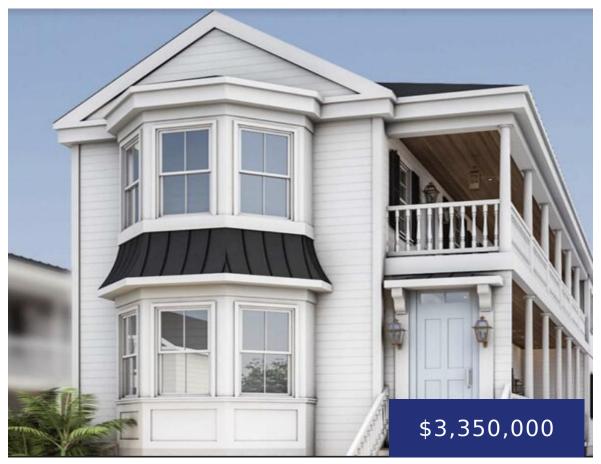

## 1751/2 WENTWORTH ST, CHARLESTON, SC 29401, USA

https://findyourcharleston.com

1751/2 Wentworth St, Charleston, SC 29401, USA

EXPLORE THIS SEMI-CUSTOMIZABLE BUILD OUT WITH RENDERING BASED CONSTRUCTION. Rendering based construction allows you to see your design selections before options are finalized to expedite clarity and eliminate stress in the building process. Historic Charleston meets Parisian inspired design is what you will find in this newly refined Harleston Village home. Renewed to the highest [...]

**Jonathan Hoff** 

- 4 beds
- 4 baths
- Single Family Detached
- Residential
- Active
- 3000 sq ft

#### **Basics**

MLS ID: 24001745 Date added: Added 7 months ago

**Category:** Residential **Type:** Single Family Detached

Status: Active Bedrooms: 4 beds

Bathrooms: 4 baths Half baths: 1 half bath

Area, sq ft: 3000 sq ft Lot size, acres: 0.11 acres

# **Building Details**

Stories: 2 Parking Features: Off Street

Construction Materials: Wood Siding Roof: Metal

## **Amenities & Features**

Water Source: Public Architectural Style: Charleston Single

**Pool Features:** In Ground **Sewer:** Public Sewer **Exterior Features:** Lawn Irrigation **Cooling Yes/ No:** 1