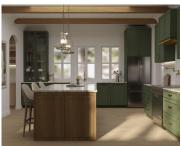

Cooling: Central Air Interior Features: Ceiling - Smooth, High Ceilings,

Kitchen Island

Flooring: Wood Fencing: Wrought Iron