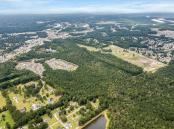

## 1984 VARNER ST, SUMMERVILLE, SC 29486, USA

https://findyourcharleston.com

1984 Varner St, Summerville, SC 29486, USA

Land

Pending

NEXTON LOCATION OPPORTUNITY...The best of the Nexton area is still to come! Available NOW is 24+/- high and prime acreage. This raw land opportunity is zoned Flex1 allowing up to 4 dwellings per acre while also allowing agricultural influences. Imagine a development less than a half mile from Nexton Square restaurants and shopping yet incredibly [...]

## **Basics**

MLS ID: 22022286 Date added: Added 6 months ago

Category: Land Status: Pending

Lot size, acres: 24 acres Subdivision Name: None

County Or Parish: Berkeley MLS Area Major: 74 - Summerville, Ladson, Berkeley Cty