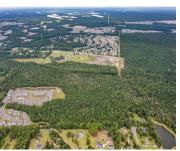

## 1984 VARNER ST, SUMMERVILLE, SC 29486, USA

https://findyourcharleston.com

1984 Varner St, Summerville, SC 29486, USA

Land

Pending

NEXTON LOCATION OPPORTUNITY...The best of the Nexton area is still to come! Available NOW is 24+/- high and prime acreage. This raw land opportunity is zoned Flex1 allowing up to 4 dwellings per acre while also allowing agricultural influences. Imagine a development less than a half mile from Nexton Square restaurants and shopping yet incredibly [...]

## **Basics**

MLS ID: 22022286 Date added: Added 6 months ago

Category: Land Status: Pending

Lot size, acres: 24 acres Subdivision Name: None

County Or Parish: Berkeley MLS Area Major: 74 - Summerville, Ladson, Berkeley Cty