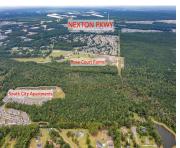

## 1984 VARNER ST, SUMMERVILLE, SC 29486, USA

https://findyourcharleston.com

1984 Varner St, Summerville, SC 29486, USA

Land

Pending

NEXTON LOCATION OPPORTUNITY...The best of the Nexton area is still to come! Available NOW is 24+/- high and prime acreage. This raw land opportunity is zoned Flex1 allowing up to 4 dwellings per acre while also allowing agricultural influences. Imagine a development less than a half mile from Nexton Square restaurants and shopping yet incredibly [...]

## **Basics**

MLS ID: 22022286 Date added: Added 6 months ago

Category: Land Status: Pending

Lot size, acres: 24 acres Subdivision Name: None

County Or Parish: Berkeley MLS Area Major: 74 - Summerville, Ladson, Berkeley Cty