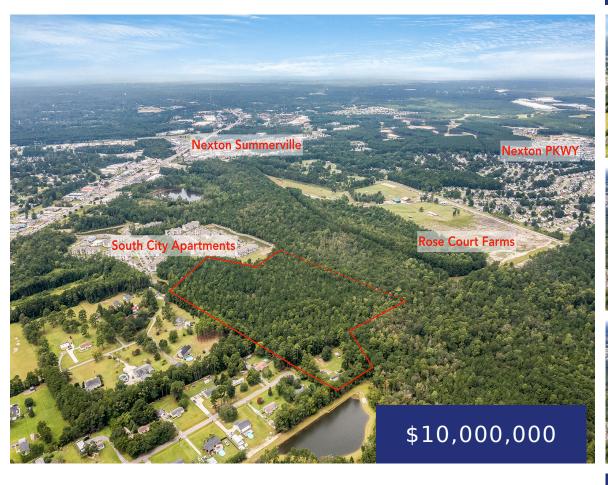

## 1984 VARNER ST, SUMMERVILLE, SC 29486, USA

https://findyourcharleston.com

1984 Varner St, Summerville, SC 29486, USA

Land

Pending

NEXTON LOCATION OPPORTUNITY...The best of the Nexton area is still to come! Available NOW is 24+/- high and prime acreage. This raw land opportunity is zoned Flex1 allowing up to 4 dwellings per acre while also allowing agricultural influences. Imagine a development less than a half mile from Nexton Square restaurants and shopping yet incredibly [...]

## **Basics**

MLS ID: 22022286 Date added: Added 6 months ago

Category: Land Status: Pending

Lot size, acres: 24 acres Subdivision Name: None

County Or Parish: Berkeley MLS Area Major: 74 - Summerville, Ladson, Berkeley Cty