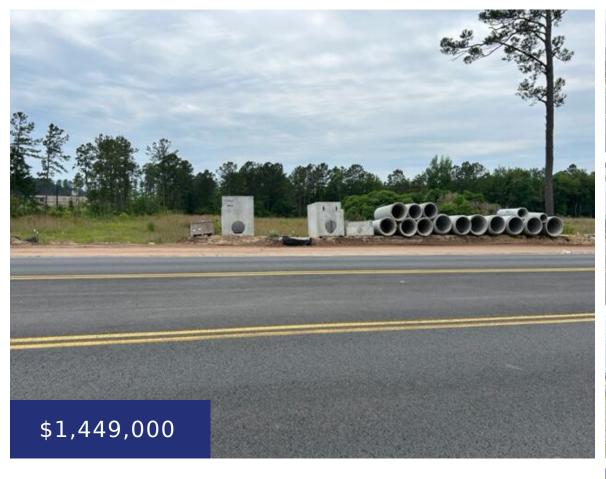

## 1751 STATE RD, SUMMERVILLE, SC 29486, USA

https://findyourcharleston.com

1751 State Rd, Summerville, SC 29486, USA

- Land
- Active

Great location across the street from Cane Bay Plantation. Your neighbors will be McDonalds, Auto Zone, Time to Shine Car Wash and the commercial/retail district mix of Cane Bay Plantation.