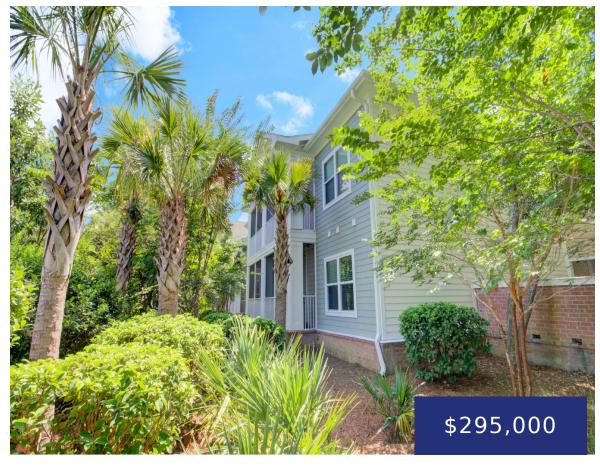

# 1743 CENTRAL PARK RD, CHARLESTON, SC 29412, USA

https://findyourcharleston.com

1743 Central Park Rd, Charleston, SC 29412, USA

Welcome home to 1755 Central Park Rd unit 1202 located in a highly desirable location directly off Folly Rd and the James Island Expressway. A mature landscaped top floor corner unit condo awaits a a new owner. The screened porch leads into natural light brightening the condo. This one bed one bath home is well [...]

**James Peden** 

- 1 bed
- 1 bath
- Single Family Attached
- Residential
- Active
- 709 sq ft

### **Basics**

MLS ID: 24016806 Date added: Added 5 months ago

Category: Residential Type: Single Family Attached

**Status:** Active **Bedrooms: 1** bed

Bathrooms: 1 bath

Half baths: 0 half baths

Area, sq ft: 709 sq ft

Lot size, acres: 0 acres

Year built: 2006 Subdivision Name: Regatta On James Island

County Or Parish: Charleston MLS Area Major: 21 - James Island

## **Building Details**

Stories: 1 Construction Materials: Cement Plank

**Roof:** Architectural

#### **Amenities & Features**

Water Source: Public Patio & Porch Features: Screened

Sewer: Public Sewer

Cooling Yes/ No: 1

Window Features: Window Treatments - Some

Cooling: Central Air

Interior Features: Ceiling Fan(s), Living/Dining Combo Heating: Electric