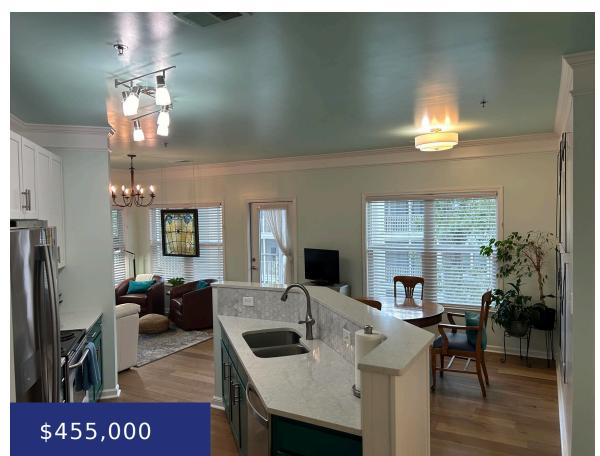

#### 1755 CENTRAL PARK RD, CHARLESTON, SC 29412, USA

https://findyourcharleston.com

1755 Central Park Rd, Charleston, SC 29412, USA

Corner Condo in Fantastic condition. Second floor one level unit. This building has an Elevator. This condo comes with an over-sized parking spot underneath the building. Seller has done extensive renovations since she purchased in 2018. New wood floors throughout most of the home, shiplap in primary bedroom and bath, all new light fixtures except [...]

# **Amenities & Features**

| Water Source: Public     | Patio & Porch Features: Screened                                                                                                                  |
|--------------------------|---------------------------------------------------------------------------------------------------------------------------------------------------|
| Pool Features: In Ground | Sewer: Public Sewer                                                                                                                               |
| Cooling Yes/ No: 1       | Window Features: Window Treatments - Some                                                                                                         |
| Cooling: Central Air     | <b>Interior Features:</b> Ceiling - Smooth, Kitchen Island, Walk-In<br>Closet(s), Wet Bar, Ceiling Fan(s), Entrance Foyer, Living/Dining<br>Combo |
| Heating: Heat Pump       | Flooring: Ceramic Tile, Wood                                                                                                                      |