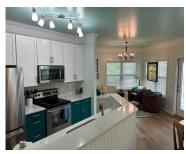

#### 1755 CENTRAL PARK RD, CHARLESTON, SC 29412, USA

https://findyourcharleston.com

1755 Central Park Rd, Charleston, SC 29412, USA

Corner Condo in Fantastic condition. Second floor one level unit. This building has an Elevator. This condo comes with an over-sized parking spot underneath the building. Seller has done extensive renovations since she purchased in 2018. New wood floors throughout most of the home, shiplap in primary bedroom and bath, all new light fixtures except [...]

# **Amenities & Features**

| Water Source: Public     | Patio & Porch Features: Screened                                                                                                                  |
|--------------------------|---------------------------------------------------------------------------------------------------------------------------------------------------|
| Pool Features: In Ground | Sewer: Public Sewer                                                                                                                               |
| Cooling Yes/ No: 1       | Window Features: Window Treatments - Some                                                                                                         |
| Cooling: Central Air     | <b>Interior Features:</b> Ceiling - Smooth, Kitchen Island, Walk-In<br>Closet(s), Wet Bar, Ceiling Fan(s), Entrance Foyer, Living/Dining<br>Combo |
| Heating: Heat Pump       | Flooring: Ceramic Tile, Wood                                                                                                                      |