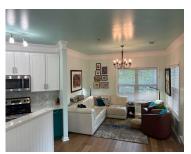

#### 1755 CENTRAL PARK RD, CHARLESTON, SC 29412, USA

https://findyourcharleston.com

1755 Central Park Rd, Charleston, SC 29412, USA

Corner Condo in Fantastic condition. Second floor one level unit. This building has an Elevator. This condo comes with an over-sized parking spot underneath the building. Seller has done extensive renovations since she purchased in 2018. New wood floors throughout most of the home, shiplap in primary bedroom and bath, all new light fixtures except [...]

# **Amenities & Features**

| Water Source: Public     | Patio & Porch Features: Screened                                                                                                                  |
|--------------------------|---------------------------------------------------------------------------------------------------------------------------------------------------|
| Pool Features: In Ground | Sewer: Public Sewer                                                                                                                               |
| Cooling Yes/ No: 1       | Window Features: Window Treatments - Some                                                                                                         |
| Cooling: Central Air     | <b>Interior Features:</b> Ceiling - Smooth, Kitchen Island, Walk-In<br>Closet(s), Wet Bar, Ceiling Fan(s), Entrance Foyer, Living/Dining<br>Combo |
| Heating: Heat Pump       | Flooring: Ceramic Tile, Wood                                                                                                                      |