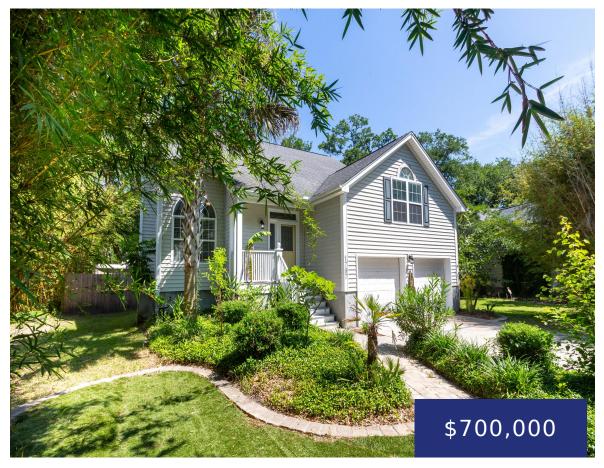

### 1767 CRYSTAL LAKE DR, CHARLESTON, SC 29412, USA

https://findyourcharleston.com

1767 Crystal Lake Dr, Charleston, SC 29412, USA

Welcome Home! This 4 bedroom, 2.5 bath home backs up to a stunning tidal creek, leading to Clarks Sound. The beautiful views, and live oak trees, make this home the ultimate Southern Jewel. Upon entry, you are greeted with vaulted ceilings and a fireplace. The kitchen boasts stone countertops and stainless steel appliances. The master [...]

**Kim Bunch** 

- 4 beds
- 2 baths
- Single Family Detached
- Residential
- Active
- 1958 sq ft

#### **Basics**

MLS ID: 24013234 Date added: Added 7 months ago

Category: Residential Type: Single Family Detached

Status: Active Bedrooms: 4 beds

Bathrooms: 2 baths Half baths: 1 half bath

Area, sq ft: 1958 sq ft Lot size, acres: 0.16 acres

Year built: 1998 Subdivision Name: Wexford Sound

County Or Parish: Charleston MLS Area Major: 21 - James Island

# **Building Details**

**Stories:** 2 **Parking Features:** 2 Car Garage

Covered Spaces: 2 Garage Spaces: 2

**Roof:** Architectural

## **Amenities & Features**

Water Source: Public Patio & Porch Features:

Screened

Architectural Style: Traditional Sewer: Public Sewer

Exterior Features: Dock - Floating Cooling Yes/ No: 1

Waterfront Features: Marshfront, Tidal Creek, Waterfront - Cooling: Central Air