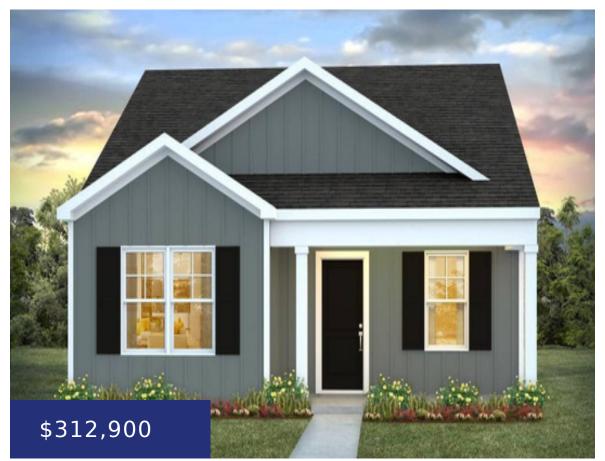

**Katie Grout** 

- 2 beds
- 2 baths
- Single Family Detached
- Residential
- Active
- 1045 sq ft

### **Basics**

**MLS ID:** 24013351

Category: Residential

**Status:** Active

Bathrooms: 2 baths

Lot size, acres: 0.1 acres

Subdivision Name: Back River Bend

MLS Area Major: 72 - G.Cr/M. Cor. Hwy 52-Oakley-Cooper

River

Date added: Added 1 month ago

Type: Single Family Detached

Bedrooms: 2 beds

Area, sq ft: 1045 sq ft

Year built: 2024

**County Or Parish:** Berkeley