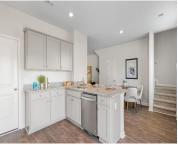

## **Amenities & Features**

| Water Source: Public | Architectural Style: Traditional |
|----------------------|----------------------------------|
| Sewer: Public Sewer  | Interior Features: High Ceilings |