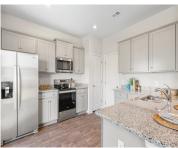

## **Amenities & Features**

| Water Source: Public | Architectural Style: Traditional |
|----------------------|----------------------------------|
| Sewer: Public Sewer  | Interior Features: High Ceilings |