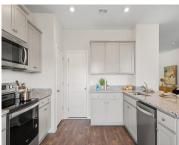

## **Amenities & Features**

| Water Source: Public | Architectural Style: Traditional |
|----------------------|----------------------------------|
| Sewer: Public Sewer  | Interior Features: High Ceilings |