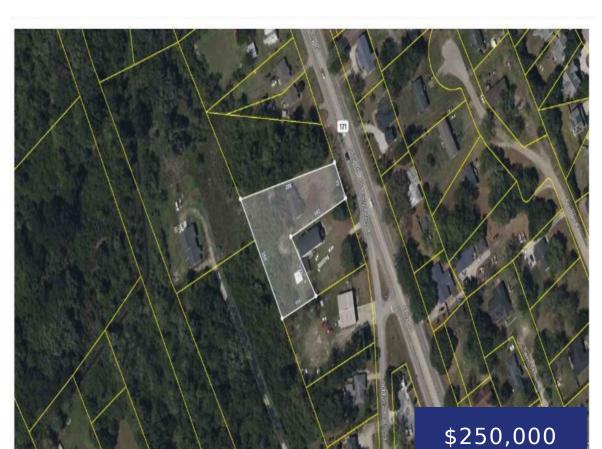

## 1831 FOLLY RD, CHARLESTON, SC 29412, USA

https://findyourcharleston.com

1831 Folly Rd, Charleston, SC 29412, USA

Sizable lot located in the heart of development on James Island. Options to connect to the public sewer and water.. Minutes from Folly Beach with direct access & egress to Folly Rd. Property has gone through the probate and appraisal (required by the judge) process.

## **Basics**

**MLS ID:** 24015130

Category: Land

Lot size, acres: 0.9 acres

**County Or Parish:** Charleston

Date added: Added 5 months ago

**Status:** Active

Subdivision Name: None