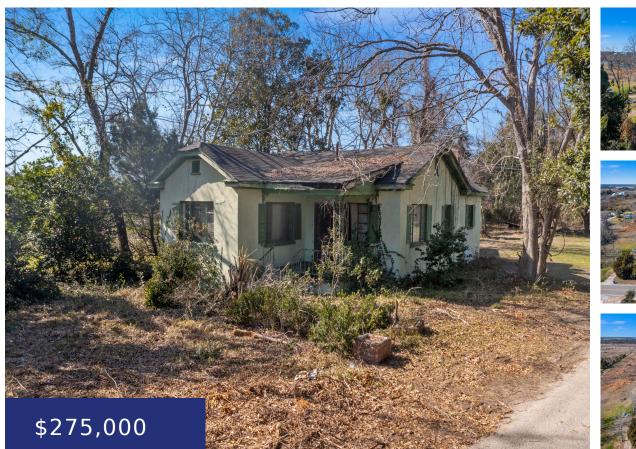

## **1848 SUSAN BROWN LN, CHARLESTON, SC 29412, USA**

https://findyourcharleston.com

1848 Susan Brown Ln, Charleston, SC 29412, USA

Location is everything! A home would have to be built up and the views would be wonderful. You could see all the way to Folly Beach. Looking over Folly river and all the way to Bird Key. You are also looking over the shrimp boats and docks of Backman Seafood. It is less than 2 [...] • Land • Active