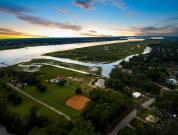

## 185 WAPPOO RD, CHARLESTON, SC 29407, USA

https://findyourcharleston.com

185 Wappoo Rd, Charleston, SC 29407, USA

- Land
- Active

This picturesque property with stunning views of the Stono River and marsh, consists of approximately 11 acres of land, with approx. 1.4 acres of high ground. The current home sits on the  $10^{\prime}$  bluff overlooking the water and will make a perfect setting for building a new home. Catch the sunset from the dock, enjoy [...]

## **Basics**

MLS ID: 23024652 Date added: Added 6 months ago

Category: Land Status: Active

Lot size, acres: 11.02 acres Subdivision Name: Isle De Nemours

**County Or Parish:** Charleston **MLS Area Major:** 11 - West of the Ashley Inside I-526