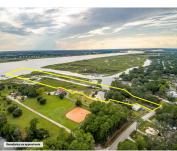

## 185 WAPPOO RD, CHARLESTON, SC 29407, USA

https://findyourcharleston.com

185 Wappoo Rd, Charleston, SC 29407, USA

- Land
- Active

This picturesque property with stunning views of the Stono River and marsh, consists of approximately 11 acres of land, with approx. 1.4 acres of high ground. The current home sits on the  $10^{\prime}$  bluff overlooking the water and will make a perfect setting for building a new home. Catch the sunset from the dock, enjoy [...]

## **Basics**

MLS ID: 23024652 Date added: Added 6 months ago

Category: Land Status: Active

Lot size, acres: 11.02 acres Subdivision Name: Isle De Nemours

**County Or Parish:** Charleston **MLS Area Major:** 11 - West of the Ashley Inside I-526