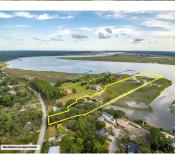

## 185 WAPPOO RD, CHARLESTON, SC 29407, USA

https://findyourcharleston.com

185 Wappoo Rd, Charleston, SC 29407, USA

- Land
- Active

This picturesque property with stunning views of the Stono River and marsh, consists of approximately 11 acres of land, with approx. 1.4 acres of high ground. The current home sits on the  $10^{\prime}$  bluff overlooking the water and will make a perfect setting for building a new home. Catch the sunset from the dock, enjoy [...]

## **Basics**

MLS ID: 23024652 Date added: Added 6 months ago

Category: Land Status: Active

Lot size, acres: 11.02 acres Subdivision Name: Isle De Nemours

**County Or Parish:** Charleston **MLS Area Major:** 11 - West of the Ashley Inside I-526