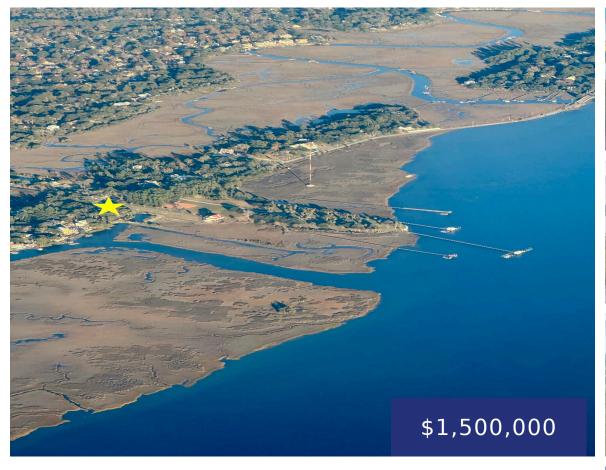

## 185 WAPPOO RD, CHARLESTON, SC 29407, USA

https://findyourcharleston.com

185 Wappoo Rd, Charleston, SC 29407, USA

- Land
- Active

This picturesque property with stunning views of the Stono River and marsh, consists of approximately 11 acres of land, with approx. 1.4 acres of high ground. The current home sits on the  $10^{\prime}$  bluff overlooking the water and will make a perfect setting for building a new home. Catch the sunset from the dock, enjoy [...]

## **Basics**

MLS ID: 23024652 Date added: Added 6 months ago

Category: Land Status: Active

Lot size, acres: 11.02 acres Subdivision Name: Isle De Nemours

**County Or Parish:** Charleston **MLS Area Major:** 11 - West of the Ashley Inside I-526