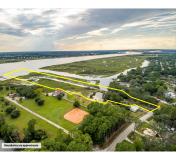

# 185 WAPPOO RD, CHARLESTON, SC 29407, USA

https://findyourcharleston.com

185 Wappoo Rd, Charleston, SC 29407, USA

This picturesque property with stunning views of the Stono River and marsh, consists of approximately 11 acres of land, with approx. 1.4 acres of high ground. The current home sits on the  $10^\circ$  bluff overlooking the water and will make a perfect setting for building a new home. Catch the sunset from the dock, enjoy [...]

#### **Basics**

MLS ID: 23024653 Date added: Added 7 months ago

Category: Residential Type: Single Family Detached

Status: Active Bedrooms: 2 beds

Bathrooms: 1 bath Half baths: 0 half baths

Area, sq ft: 864 sq ft Lot size, acres: 11.02 acres

### **Amenities & Features**

Water Source: Public Architectural Style: Traditional

Sewer: Public Sewer Exterior Features: Dock - Existing

Waterfront Features: Tidal Creek, Waterfront - Deep,

Waterfront - Shallow