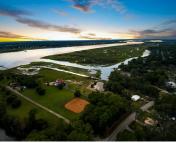

# 185 WAPPOO RD, CHARLESTON, SC 29407, USA

https://findyourcharleston.com

185 Wappoo Rd, Charleston, SC 29407, USA

This picturesque property with stunning views of the Stono River and marsh, consists of approximately 11 acres of land, with approx. 1.4 acres of high ground. The current home sits on the  $10^\circ$  bluff overlooking the water and will make a perfect setting for building a new home. Catch the sunset from the dock, enjoy [...]

#### **Basics**

MLS ID: 23024653 Date added: Added 7 months ago

Category: Residential Type: Single Family Detached

Status: Active Bedrooms: 2 beds

Bathrooms: 1 bath Half baths: 0 half baths

Area, sq ft: 864 sq ft Lot size, acres: 11.02 acres

### **Amenities & Features**

Water Source: Public Architectural Style: Traditional

Sewer: Public Sewer Exterior Features: Dock - Existing

Waterfront Features: Tidal Creek, Waterfront - Deep,

Waterfront - Shallow