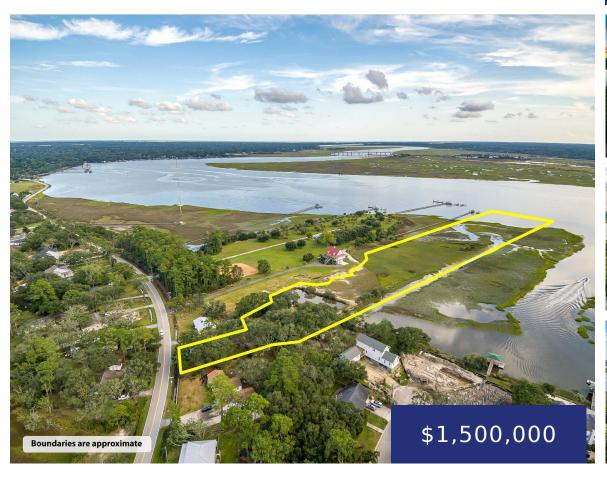

# 185 WAPPOO RD, CHARLESTON, SC 29407, USA

https://findyourcharleston.com

185 Wappoo Rd, Charleston, SC 29407, USA

This picturesque property with stunning views of the Stono River and marsh, consists of approximately 11 acres of land, with approx. 1.4 acres of high ground. The current home sits on the  $10^\circ$  bluff overlooking the water and will make a perfect setting for building a new home. Catch the sunset from the dock, enjoy [...]

#### **Basics**

MLS ID: 23024653 Date added: Added 7 months ago

Category: Residential Type: Single Family Detached

Status: Active Bedrooms: 2 beds

Bathrooms: 1 bath Half baths: 0 half baths

Area, sq ft: 864 sq ft Lot size, acres: 11.02 acres

### **Amenities & Features**

Water Source: Public Architectural Style: Traditional

Sewer: Public Sewer Exterior Features: Dock - Existing

Waterfront Features: Tidal Creek, Waterfront - Deep,

Waterfront - Shallow