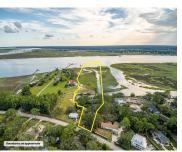

# 185 WAPPOO RD, CHARLESTON, SC 29407, USA

https://findyourcharleston.com

185 Wappoo Rd, Charleston, SC 29407, USA

This picturesque property with stunning views of the Stono River and marsh, consists of approximately 11 acres of land, with approx. 1.4 acres of high ground. The current home sits on the  $10^\circ$  bluff overlooking the water and will make a perfect setting for building a new home. Catch the sunset from the dock, enjoy [...]

#### **Basics**

MLS ID: 23024653 Date added: Added 7 months ago

Category: Residential Type: Single Family Detached

Status: Active Bedrooms: 2 beds

Bathrooms: 1 bath Half baths: 0 half baths

Area, sq ft: 864 sq ft Lot size, acres: 11.02 acres

### **Amenities & Features**

Water Source: Public Architectural Style: Traditional

Sewer: Public Sewer Exterior Features: Dock - Existing

Waterfront Features: Tidal Creek, Waterfront - Deep,

Waterfront - Shallow