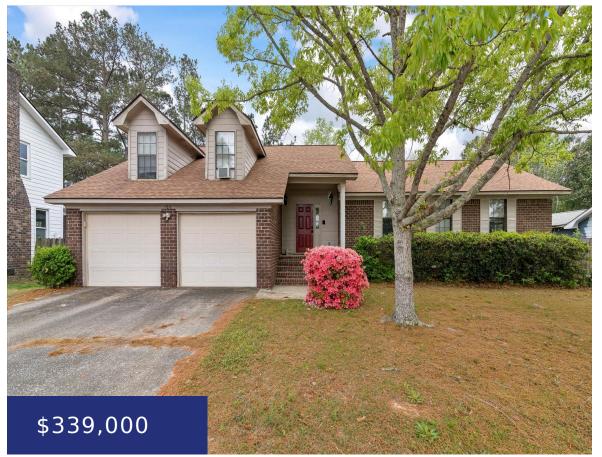

#### 186 Ponderosa Dr, Ladson, SC 29456, USA

### 186 PONDEROSA DR, LADSON, SC 29456, USA

https://findyourcharleston.com

Back on the market!! Welcome to 186 Ponderosa! This traditional brick 1800 sq ft ranch has 3 beds, 2 baths & plenty of updates! In the well-established Tall Pines neighborhood, 186 Ponderosa boasts a large, sunken living room w/vaulted ceilings, stunning fireplace, huge loft space & an expansive amount of natural light! The primary bedroom [...]

**Ashley O'brien** 

- 3 beds
- 2 baths
- Single Family Detached
- Residential
- Active
- 1800 sq ft

### **Basics**

MLS ID: 24007213 Date added: Added 2 weeks ago

Category: Residential Type: Single Family Detached

Status: Active Bedrooms: 3 beds

**Bathrooms: 2** baths **Half baths: 0** half baths

Area, sq ft: 1800 sq ft Lot size, acres: 0.23 acres