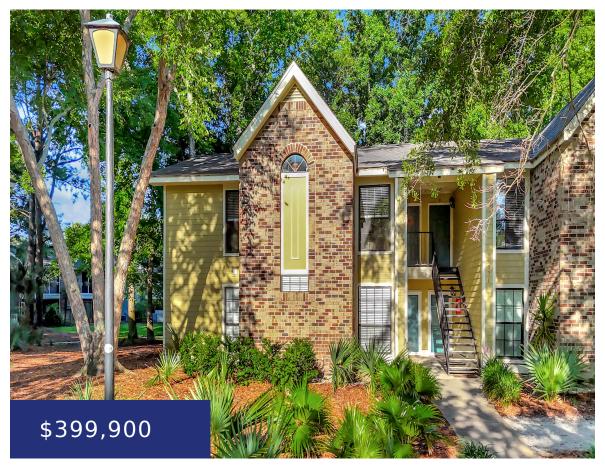

## 1871 MONTCLAIR DR, MT PLEASANT, SC 29464, USA

https://findyourcharleston.com

1871 Montclair Dr, Mt Pleasant, SC 29464, USA

This wonderful top floor, 3-bedroom condo is located in the gated community of Montclair. It doesn't get much more centrally located in Mt Pleasant with it's perfect location across the street from Town Center, as well as it being located only 4.5 miles to the Isle of Palms beaches. This well-maintained condo has an open [...]

**Casey Kellermann** 

- 3 beds
- 2 baths
- Single Family Attached
- Residential
- Active
- 1169 sq ft

#### **Basics**

MLS ID: 24015651 Date added: Added 2 weeks ago

**Category:** Residential **Type:** Single Family Attached

Status: Active Bedrooms: 3 beds

Bathrooms: 2 baths Half baths: 0 half baths

Area, sq ft: 1169 sq ft Lot size, acres: 0 acres

**Year built:** 1985 **Subdivision Name:** Montclair

County Or Parish: Charleston MLS Area Major: 42 - Mt Pleasant S of IOP Connector

# **Building Details**

Stories: 1 Parking Features: Off Street

Construction Materials: Brick Veneer, Cement Plank