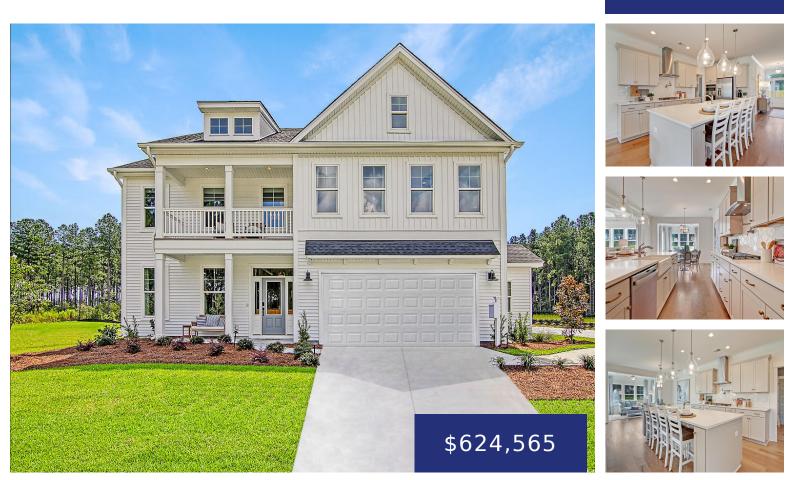

### **188 GRANGE CIR, SUMMERVILLE, SC 29486, USA**

https://findyourcharleston.com

188 Grange Cir, Summerville, SC 29486, USA

#### • 4 beds

- 3 baths
- Single Family Detached
- Residential
- Pending
- 3578 sq ft

## Basics

MLS ID: 24015804Date added: Added 6 months agoCategory: ResidentialType: Single Family DetachedStatus: PendingBedrooms: 4 bedsBathrooms: 3 bathsHalf baths: 1 half bathArea, sq ft: 3578 sq ftLot size, acres: 0.17 acresYear built: 2025Subdivision Name: Hewing FarmsCounty Or Parish: BerkeleyMLS Area Major: 74 - Summerville, Ladson, Berkeley Cty

## **Building Details**

Stories: 2 Parking Features: 2 Car Garage Construction Materials: Cement Plank Roof: Architectural

## **Amenities & Features**

Water Source: Public

Architectural Style: Traditional

Exterior Features: Lawn Irrigation

Waterfront Features: Pond

**Interior Features:** Beamed Ceilings, Ceiling - Smooth, Tray Ceiling(s), High Ceilings, Kitchen Island, Walk-In Closet(s), Ceiling Fan(s), Bonus, Eat-in Kitchen, Family, Entrance Foyer, Game, Living/Dining Combo, Loft, Media, In-Law Floorplan, Office, Pantry, Separate Dining, Study, Sun