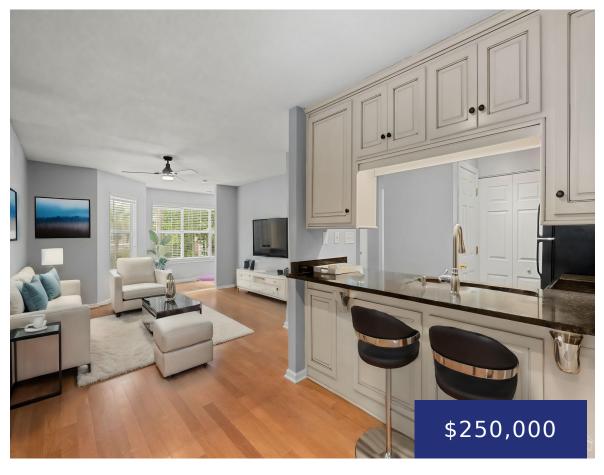

### 105 MIDLAND PKWY, SUMMERVILLE, SC 29485, USA

https://findyourcharleston.com

105 Midland Pkwy, Summerville, SC 29485, USA

Make it your home, your vacation, or your Mid-Term Rental. Either way, make it over soon to see this beauty! Welcome to turn-key, resort-like living! This stunning 2 bedroom/2 bath condo is situated in the desirable Midland Terrace community. One of the few units with its own one-car garage, this unit is the perfect blend [...]

**Crystal Brodie** 

- 2 beds
- 2 baths
- Single Family Attached
- Residential
- Active
- 1051 sq ft

#### **Basics**

MLS ID: 24013846 Date added: Added 6 months ago

Category: Residential Type: Single Family Attached

Status: Active Bedrooms: 2 beds

**Bathrooms: 2** baths **Half baths: 0** half baths

Area, sq ft: 1051 sq ft Lot size, acres: 0.01 acres

### **Amenities & Features**

Water Source: Public Sewer: Public Sewer

Cooling Yes/ No: 1 Cooling: Central Air

Interior Features: Kitchen Island, Walk-In Closet(s), Ceiling Fan(s), Heating: Heat Pump

Living/Dining Combo, Sun