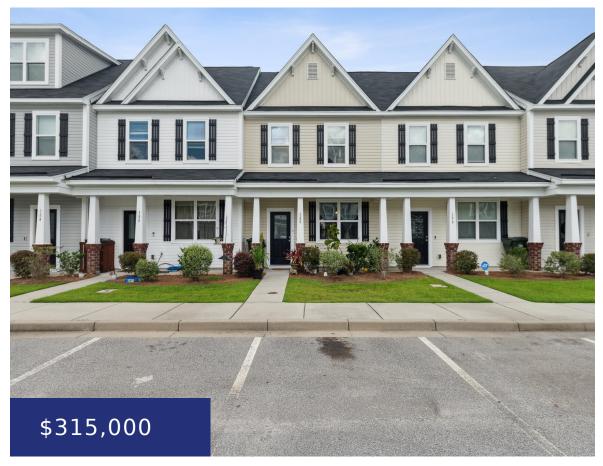

## 188 WOODWARD RD, GOOSE CREEK, SC 29445, USA

https://findyourcharleston.com

188 Woodward Rd, Goose Creek, SC 29445, USA

Welcome to this beautiful home featuring the Castle Ridge floor plan. As you enter, you'll be greeted by a spacious front dining area that flows seamlessly into the open kitchen, complete with 42" cabinets and elegant granite countertops. The dining and kitchen areas boast stunning hardwood floors, adding warmth and character to the space. The [...]

#### **Basics**

MLS ID: 24017786 Date added: Added 2 months ago

Category: Residential Type: Single Family Attached

Status: Active Bedrooms: 3 beds

Bathrooms: 2 baths Half baths: 1 half bath

Area, sq ft: 2100 sq ft Lot size, acres: 0 acres

Year built: 2020 Subdivision Name: Waterford Townhomes

County Or Parish: Berkeley MLS Area Major: 72 - G.Cr/M. Cor. Hwy 52-Oakley-Cooper River