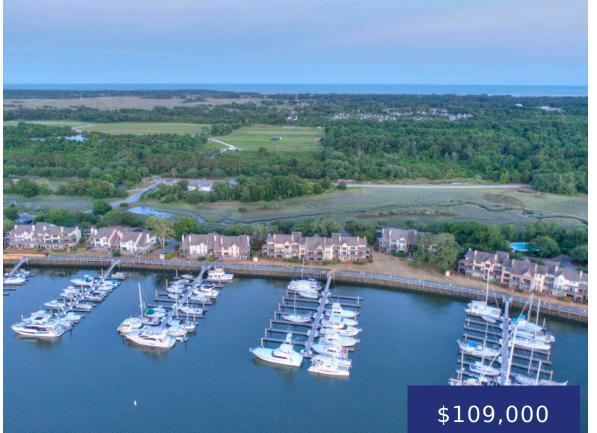

#### 1899 ANDELL BLUFF BLVD, JOHNS ISLAND, SC 29455, USA

https://findyourcharleston.com

45' slip which will allows up to a 52' boat! G-16 has easy access to the river and is just steps away from all the restaurants, bars and laundry facilities within Bohicket Marina. Right down the road are additional restaurants, open-air shopping and gourmet grocery stores at Freshfields Village. The regime covers maintenance, insurance and [...]

## **Amenities & Features**

Water Source: Public

**Exterior Features:** Boat Slip, Dock - Existing, Dock - Floating

Sewer: Public Sewer

**Waterfront Features:** River Access, River Front, Waterfront - Deep