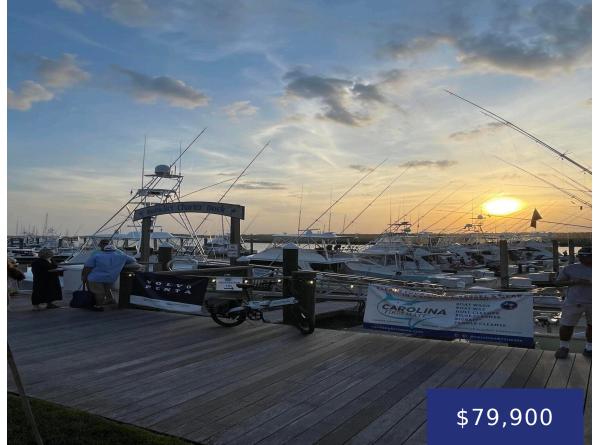

# 1895 ANDELL BLUFF BLVD, JOHNS ISLAND, SC 29455, USA

https://findyourcharleston.com

With an excellent location on C dock, this 35 foot slip has a 15% overhand and can accommodate up to a 38 foot boat. C dock is close to the action at Bohicket Marina. Water and electric at the slip. There is a dock box for your storage. Security cameras on the pier head of [...]