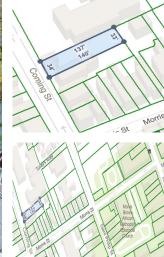

## **188 COMING ST, CHARLESTON, SC 29403, USA**

https://findyourcharleston.com

This .11-acre lot situated in downtown Charleston offers an opportunity to create your ideal residence. Positioned within the short-term rental overlay, this property boasts dimensions of roughly (.11 acre) at its location, 190 Coming Street. Notably, this site is designated as a Category 4 property according to Charleston's Architectural Inventory and falls within the zoning [...]

## Basics

| MLS ID: 23026608                | Date added: Added 6 months ago                                |
|---------------------------------|---------------------------------------------------------------|
| Category: Land                  | Status: Active                                                |
| Lot size, acres: 0.11 acres     | Subdivision Name: Cannonborough-Elliotborough                 |
| County Or Parish:<br>Charleston | MLS Area Major: 51 - Peninsula Charleston Inside of Crosstown |