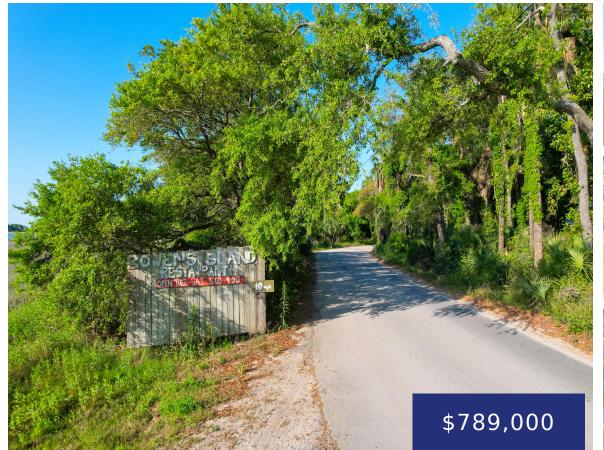

## 1902 BOWENS ISLAND RD, CHARLESTON, SC 29412, USA

https://findyourcharleston.com

Build your dream home on this amazing waterfront property, surrounded by beautiful live oaks. This unique property is located on Bowens Island in laid back beach community, Folly Beach, South Carolina. Walk distance to Bowens Island Restaurant and short drive to the beach, minutes from Downtown Charleston. More than a half acre, it features panoramic [...]

## Basics

| MLS ID: 22010402             | Date added: Added 6 months ago                     |
|------------------------------|----------------------------------------------------|
| Category: Land               | Status: Active                                     |
| Lot size, acres: 0.63 acres  | Subdivision Name: Bowen Island                     |
| County Or Parish: Charleston | MLS Area Major: 22 - Folly Beach to Battery Island |